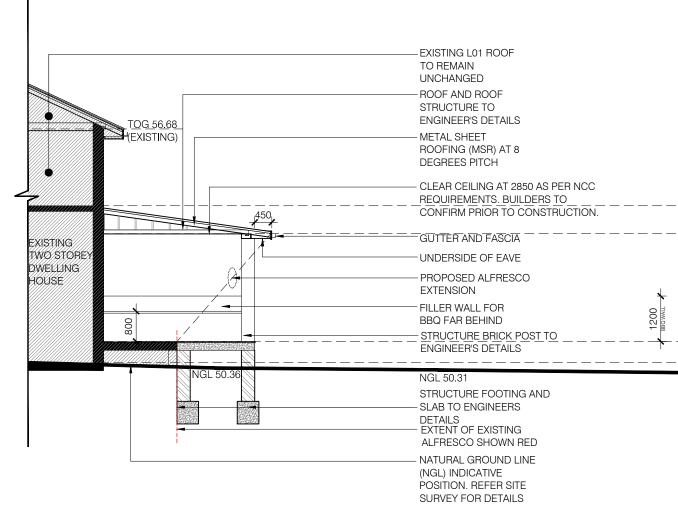

## (LOT 6 DP 20262) <u>SKETCH 03</u> PROPOSED ELEVATIONS

|  | Rev: | Notes:   | Date:    | Project:                                        | Drawing Title:<br>PROPOSED ELEVATION-01 |          |        |
|--|------|----------|----------|-------------------------------------------------|-----------------------------------------|----------|--------|
|  | А    | DA ISSUE | 18.09.24 | Proposed Alts & Adds                            |                                         |          |        |
|  |      |          |          | 67 Hillcrest Avenue Greenacre NSW 2190 (SKETCH- |                                         | 3)       |        |
|  |      |          |          | Client:                                         | Drawn by                                | Date:    | Scale: |
|  |      |          |          | A&K ENGINEERING GROUP P/L                       | ST/AK                                   | 15.04.24 | 1:100  |

|                                                                                              | CODES:                                           |                                                                                                                                                                                               |  |
|----------------------------------------------------------------------------------------------|--------------------------------------------------|-----------------------------------------------------------------------------------------------------------------------------------------------------------------------------------------------|--|
| IN<br>EXISTING<br>DWS ARE<br>ID EWx                                                          | BKx<br>TR<br>Rx<br>CDx<br>HWU<br>RWT<br>AC<br>GD | FACE BRICK. COLOUR TBC<br>TILED ROOF. COLOUR TBC<br>RENDER. COLOUR TBC<br>CLAD FINISH. COLOUR TBC<br>HOT WATER UNIT<br>RAIN WATER TANK<br>AIR CONDITIONING UNIT<br>GARAGE DOOR. COLOUR<br>TBC |  |
| ROOF TO<br>ED<br>SHEET<br>'8                                                                 | BAL1<br>BAL2<br>BAL3<br>ML<br>PR<br>F1           | BALUSTRADE TYPE-1<br>BALUSTRADE TYPE-2<br>BALUSTRADE TYPE-2<br>BALUSTRADE TYPE-3<br>METAL SUN LOUVERS & PS<br>PARAPET METALLIC FINISH<br>BOUNDARY FENCE                                       |  |
|                                                                                              | RF                                               | ROOF FASCIA                                                                                                                                                                                   |  |
| <u>PL_54.65</u><br><u>PL_54.65</u><br><u>PL_65</u><br><u>CL_53.91</u><br><br>FINISH<br><br>0 | GL<br>L01<br>CL<br>FFL<br>RL<br>NGL<br>FGL       | GROUND FLOOR<br>LEVEL-01<br>FINISHED CEILING LEVEL<br>FINISHED FLOOR LEVEL<br>ROOF RIDGE LEVEL<br>NATURAL GROUND LEVEL<br>FINISHED GROUND LEVEL                                               |  |
| STEPS<br>GL<br>FFL RL 51.06<br>(ALFRESCO)                                                    | NOMINAL                                          | REFERENCE ONLY<br>(APPROXIMATE)<br>DIMENSIONS FOR<br>COUNCIL'S BETTER<br>UNDERSTANDING ONLY AND<br>ARE NOT FOR<br>CONSTRUCTION                                                                |  |
|                                                                                              | COS                                              | CONFIRM ON SITE PRIOR TO                                                                                                                                                                      |  |

REFER FINISHED SCHEDULE FOR DETAILS

CONSTRICTION

ADJUSTABLE EXTERNAL VENETIAN BLINDS FOR WINDOWS W07 & W08 FOR SHADING AS PER BASIX REQUIREMENTS.

OZSUN HV80 (WHITE) OR SIMILAR WWW.OZSUN.COM.AU

|             | Rev:                                         | Notes:   | Date:    | Project:                               | Drawing Title:                       |          |         |  |
|-------------|----------------------------------------------|----------|----------|----------------------------------------|--------------------------------------|----------|---------|--|
|             | А                                            | DA ISSUE | 18.09.24 | Proposed Alts & Adds                   | PROPOSED ELEVATION-02<br>(SKETCH-03) |          |         |  |
|             | n, NSW, 2190<br>3415 199 317<br>8 ank.com.au |          |          | 67 Hillcrest Avenue Greenacre NSW 2190 |                                      |          |         |  |
| <b>NIII</b> | M.I.E.Aust., CPENG<br>ILTANTS                |          |          | Client:                                | Drawn by                             | Date:    | Scale:  |  |
|             |                                              |          |          | A&K ENGINEERING GROUP P/L              | ST/AK                                | 15.04.24 | 1:100 @ |  |