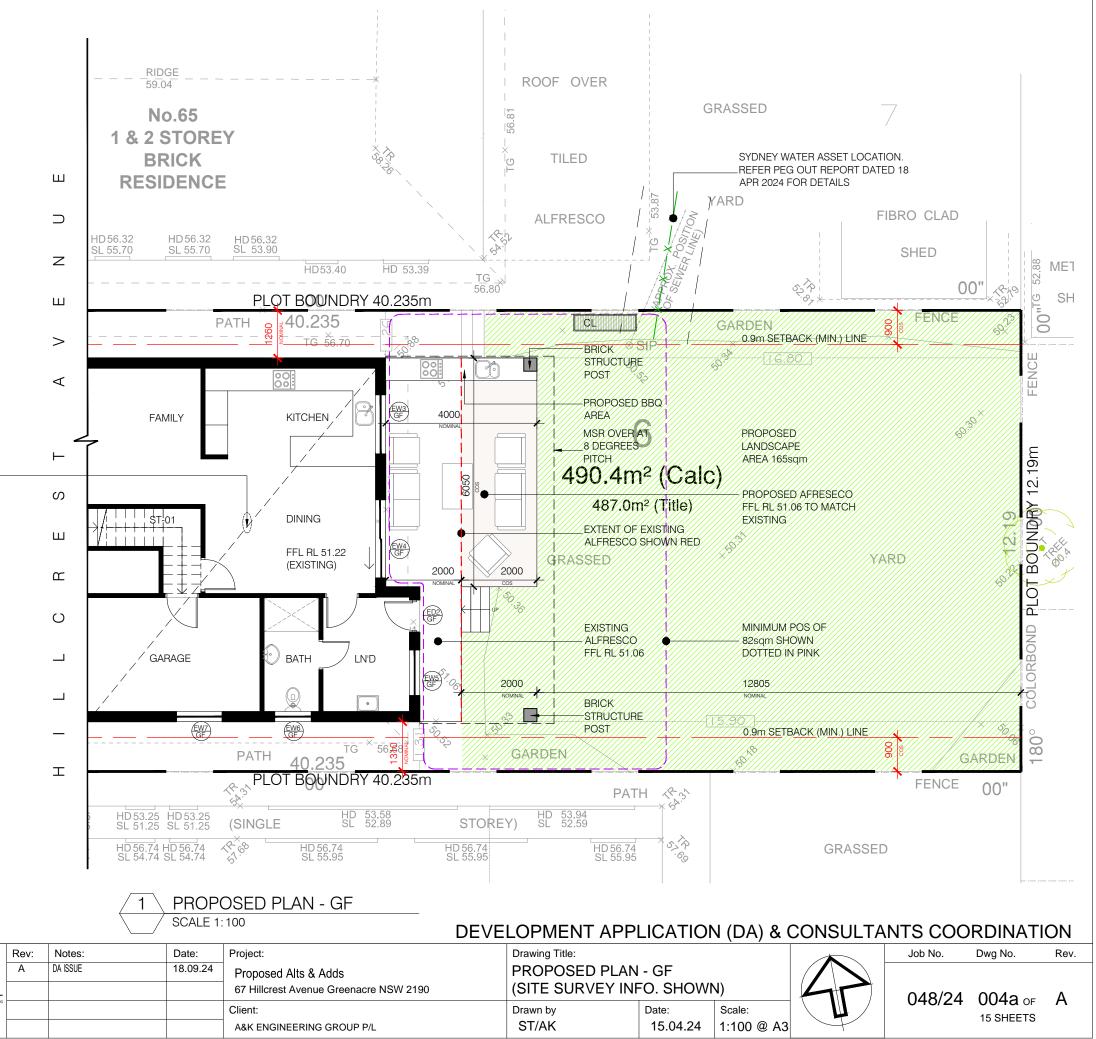

| DEVELOPMENT SUMMARY:<br>TOTAL SITE AREA<br>PERMISSIBLE GFA<br>EXISTING GFA<br>PROPOSED ADDED GFA | -<br>-<br>- | 490.40sqm<br>245.20sqm<br>241.76sqm<br><b>n.a.sqm</b> | PERMISSIBLE SITE COVERAGE | - 50% of TSA<br>245.20sqm<br>- <b>146.85sqm</b><br>30% of TSA | MIN. LANDSCAPE AREA<br>PROPOSED LANDSCAPE AREA<br>(1+2+3+4+5+6) | - | (@n.a.%) | MIN. POS AREA DIMENSION 5m (MIN)<br>PROPOSED POS AREA | - | 80sqm<br>(@17%)<br>197sqr<br>(@40%) |
|--------------------------------------------------------------------------------------------------|-------------|-------------------------------------------------------|---------------------------|---------------------------------------------------------------|-----------------------------------------------------------------|---|----------|-------------------------------------------------------|---|-------------------------------------|
| TOTAL GROOS FLOOR AREA (GFA)<br>PERMISSIBLE FSR<br>ACHIEVED FSR                                  | -           | <b>241.76sqm</b><br>1:0.5<br>1:0.49                   | COVERED VERANDAH & PORCH  | - 28.15sqm                                                    | PROPOSED DEEP SOIL ZONE<br>(4mX4m minimum dimension)            | - | 165sqm   |                                                       |   |                                     |

1:100 @ A3

15 SHEETS

| DEVELOPMENT SUMMARY:                                                 |        |             |
|----------------------------------------------------------------------|--------|-------------|
| TOTAL SITE AREA                                                      | -      | 490.40sqm   |
| EXISTING GROSS FLOOR AREA (DWELLING HOUSE)                           | -      | 241.76sqm   |
| PROPOSED ADDED GROSS FLOOR AREA                                      | -      | n.a. sqm    |
| TOTAL GROSS FLOOR AREA (GFA)                                         | -      | 241.76sqm   |
| PERMISSIBLE GROSS FLOOR AREA                                         | -      | 245.20sqm   |
| ACHIEVED GROSS FLOOR AREA                                            | -      | 241.76sqm   |
|                                                                      |        | (@49%)      |
| PERMISSIBLE SITE COVERAGE                                            | -      | 50.% of TSA |
|                                                                      |        | 245.20.sqm  |
| ACHIEVED SITE COVERAGE                                               | -      | 146.85sqm   |
|                                                                      |        | 30% of TSA  |
| COVERED VERANDAH & ALFRESCO                                          | -      | 28.15sqm    |
| MIN. LANDSCAPE AREA                                                  | -      | n.a.sqm     |
|                                                                      |        | (@n.a.%)    |
| PROPOSED LANDSCAPE AREA                                              | -      | 214.10sqm   |
| (1+2+3+4 <del>+5+6</del> )                                           |        | (@44%)      |
| PROPOSED DEEP SOIL ZONE                                              | -      | 165sqm      |
| (4m X 4m minimum dimension)                                          |        |             |
| MIN. POS AREA DIMENSION 5m (MIN)                                     | -      | 80sqm       |
|                                                                      |        | (@17%)      |
| PROPOSED POS AREA                                                    | -      | 197sqm      |
|                                                                      |        | (@40%)      |
|                                                                      |        |             |
| TOTAL PROPOSED IMPERVIOUS AREA - 276.30sqm (56                       | % OF 1 | rsa)        |
| TOTAL BUILDUP AREA - n.a. <del>sqm</del> (n.a. <del>% OF TSA</del> ) |        |             |
|                                                                      |        |             |

NOT FOR CONSTRUCTION

| DEVELOPMENT SUMMARY:                                                                         |                                                                                                                                                                    |        |                 |           |                                        |                                             |                                         |                                              |                                              |                             |
|----------------------------------------------------------------------------------------------|--------------------------------------------------------------------------------------------------------------------------------------------------------------------|--------|-----------------|-----------|----------------------------------------|---------------------------------------------|-----------------------------------------|----------------------------------------------|----------------------------------------------|-----------------------------|
| TOTAL SITE AREA                                                                              | - 490.40sqm                                                                                                                                                        |        |                 |           |                                        |                                             |                                         |                                              |                                              |                             |
| EXISTING GROSS FLOOR AREA (DWELLING HOUSE)                                                   | - 241.76sqm                                                                                                                                                        |        |                 |           |                                        |                                             |                                         |                                              |                                              |                             |
| PROPOSED ADDED GROSS FLOOR AREA                                                              | - n.a. sqm                                                                                                                                                         |        |                 |           |                                        |                                             |                                         |                                              |                                              |                             |
| TOTAL GROSS FLOOR AREA (GFA)<br>PERMISSIBLE GROSS FLOOR AREA                                 | - 241.76sqm<br>- 245.20sqm                                                                                                                                         |        |                 |           |                                        |                                             |                                         |                                              |                                              |                             |
| ACHIEVED GROSS FLOOR AREA                                                                    | - 241.76sqm                                                                                                                                                        |        |                 |           |                                        |                                             |                                         |                                              |                                              |                             |
|                                                                                              | (@49%)                                                                                                                                                             |        |                 |           |                                        |                                             |                                         |                                              |                                              |                             |
| PERMISSIBLE SITE COVERAGE                                                                    | - 50.% of TSA<br>245.20.sqm                                                                                                                                        |        |                 |           |                                        |                                             |                                         |                                              |                                              |                             |
| ACHIEVED SITE COVERAGE                                                                       | - 146.85sqm                                                                                                                                                        |        |                 |           |                                        |                                             |                                         |                                              |                                              | SYDNEY WATE                 |
| COVERED VERANDAH & ALFRESCO                                                                  | 30% of TSA<br>- 28.15sqm                                                                                                                                           |        | ш               |           |                                        |                                             |                                         |                                              | 1                                            | REFER PEG O<br>APR 2024 FOF |
| MIN. LANDSCAPE AREA                                                                          | - n.a.sqm                                                                                                                                                          |        |                 |           |                                        |                                             |                                         |                                              | . J                                          |                             |
| PROPOSED LANDSCAPE AREA                                                                      | (@n.a.%)<br>- <b>214.10sqm</b>                                                                                                                                     |        |                 |           |                                        |                                             |                                         | 1                                            |                                              |                             |
| (1+2+3+ <del>4+5+6</del> )                                                                   | (@44%)                                                                                                                                                             |        | z               |           |                                        |                                             |                                         |                                              | ×                                            |                             |
| PROPOSED DEEP SOIL ZONE                                                                      | - 165sqm                                                                                                                                                           |        | 2               |           |                                        |                                             |                                         |                                              |                                              |                             |
| (4m X 4m minimum dimension)                                                                  |                                                                                                                                                                    |        | ш               |           | PLOT BOUNDRY 40.235m                   |                                             |                                         | ,<br>                                        | Î l                                          |                             |
| MIN. POS AREA DIMENSION 5m (MIN)                                                             | - 80sqm                                                                                                                                                            |        |                 |           |                                        | <b></b> + <del> </del>                      |                                         |                                              |                                              |                             |
| PROPOSED POS AREA                                                                            | (@17%)                                                                                                                                                             |        | >               |           |                                        |                                             |                                         |                                              | XX                                           | 0.9m SETBAC                 |
| FROFUSED FUS AREA                                                                            | - 197sqm<br>(@40%)                                                                                                                                                 |        |                 |           |                                        |                                             |                                         | -BRICK<br>STRUCTURE                          |                                              |                             |
|                                                                                              | ( ,                                                                                                                                                                |        | <               |           |                                        |                                             |                                         | POST                                         |                                              |                             |
| TOTAL PROPOSED IMPERVIOUS AREA - 276.30sqm                                                   |                                                                                                                                                                    |        |                 |           |                                        |                                             |                                         |                                              |                                              |                             |
| TOTAL PROPOSED IMPERVIOUS AREA - 276.30sqm (<br>TOTAL BUILDUP AREA - n.a. sqm (n.a.% OF TSA) | 00 /0 OF 13A)                                                                                                                                                      |        |                 | MILY      | KITCHEN /                              | 4000                                        |                                         |                                              | BBQ /                                        |                             |
|                                                                                              |                                                                                                                                                                    |        | J <sup>74</sup> |           |                                        | NOMINAL                                     |                                         | MSR OVER A                                   | XX//X/////                                   | PROPOSED                    |
|                                                                                              |                                                                                                                                                                    |        | , <b>~</b>      |           |                                        |                                             |                                         | 8 DEGREES                                    |                                              | LANDSCAPE                   |
| EVIQ                                                                                         | TING DWELLING HOUSE                                                                                                                                                |        | ⊢               |           |                                        |                                             |                                         | ритсн                                        |                                              | ARÉA 165sqn                 |
|                                                                                              | REMAIN UNCHANGED                                                                                                                                                   |        |                 |           |                                        | 0050                                        |                                         |                                              |                                              |                             |
|                                                                                              |                                                                                                                                                                    |        | S               |           |                                        |                                             |                                         |                                              |                                              | PROPOSED A                  |
|                                                                                              |                                                                                                                                                                    |        | J ST            | 01        |                                        |                                             |                                         |                                              |                                              | EXISTING                    |
|                                                                                              |                                                                                                                                                                    |        | ш  /:           |           |                                        |                                             |                                         | EXTENT OF                                    | EXISTING<br>SHOWN RED                        |                             |
|                                                                                              |                                                                                                                                                                    |        |                 | ╞╪╶┨      | FFL RL 51.22                           |                                             |                                         |                                              |                                              |                             |
|                                                                                              |                                                                                                                                                                    |        | с               | L#J/      |                                        |                                             | 000                                     |                                              |                                              |                             |
|                                                                                              |                                                                                                                                                                    |        | _               | Ļ ↓ Ź     |                                        |                                             |                                         |                                              | ///X/////                                    |                             |
|                                                                                              |                                                                                                                                                                    |        |                 | $\bigvee$ |                                        |                                             |                                         |                                              | ///////////////////////////////////////      |                             |
|                                                                                              |                                                                                                                                                                    |        | 0               |           |                                        |                                             | /////////////////////////////////////// | EXISTING                                     | ///////////////////////////////////////      | MINIMUM PO                  |
|                                                                                              |                                                                                                                                                                    |        | /               |           |                                        | • /////////////////////////////////////     |                                         | - ALFRESCO                                   |                                              |                             |
|                                                                                              |                                                                                                                                                                    |        | / GA            | ARAGE     |                                        |                                             |                                         | FFLRL51.00                                   | Y//X//////                                   | DOTTED IN P                 |
|                                                                                              |                                                                                                                                                                    |        |                 |           | Ewe                                    |                                             |                                         |                                              |                                              | 12805                       |
|                                                                                              |                                                                                                                                                                    |        |                 |           |                                        |                                             |                                         | BRICK                                        |                                              | NOMINAL                     |
|                                                                                              |                                                                                                                                                                    |        |                 |           |                                        |                                             | <b>B</b>                                | STRUCTURE                                    |                                              |                             |
|                                                                                              |                                                                                                                                                                    |        |                 | EW7<br>GF |                                        |                                             |                                         | POST                                         | <u>  }}     </u>                             | 0,9m SETBAC                 |
|                                                                                              |                                                                                                                                                                    |        |                 | 0         | 310                                    |                                             |                                         |                                              | ///////////////////////////////////////      |                             |
|                                                                                              | <b>\</b>                                                                                                                                                           |        | т — —           |           |                                        | <i>′́́́////////////////////////////////</i> |                                         | <u>/////////////////////////////////////</u> | <u>/////////////////////////////////////</u> | <u>     </u>                |
| NOT FOR CONSTRUCTION                                                                         | \                                                                                                                                                                  |        | -               |           | PLOT BOUNDRY 40.235m                   |                                             |                                         |                                              |                                              |                             |
| ONISTRUCTION                                                                                 | )                                                                                                                                                                  |        |                 |           |                                        |                                             |                                         |                                              |                                              |                             |
| FOR CUINE                                                                                    |                                                                                                                                                                    |        |                 |           |                                        |                                             |                                         |                                              |                                              |                             |
| NUTTE                                                                                        |                                                                                                                                                                    |        |                 |           |                                        |                                             |                                         |                                              |                                              |                             |
|                                                                                              |                                                                                                                                                                    |        |                 |           |                                        |                                             |                                         |                                              |                                              |                             |
|                                                                                              |                                                                                                                                                                    |        | I               |           |                                        |                                             |                                         |                                              |                                              |                             |
|                                                                                              |                                                                                                                                                                    |        | ✓ Ⅰ             |           |                                        |                                             |                                         |                                              |                                              |                             |
|                                                                                              |                                                                                                                                                                    |        | <u> </u>        |           | OSED PLAN - GF                         |                                             |                                         |                                              |                                              |                             |
|                                                                                              |                                                                                                                                                                    |        |                 | SCALE 1   | :100                                   | DEVEI                                       |                                         | ΝΤ ΑΡΡΙ                                      |                                              | N (DA) & CO                 |
|                                                                                              |                                                                                                                                                                    | Rev:   | Notes:          | Date:     | Project:                               |                                             | Drawing Title                           |                                              |                                              |                             |
| 1587 N 2m                                                                                    | •                                                                                                                                                                  |        | DA ISSUE        | 18.09.24  | Proposed Alts & Adds                   |                                             | -                                       |                                              | - GF                                         |                             |
| ) LI   7 🕬 N A 🛨 🖊                                                                           | Address: 117 Waterloo Road, Greenacre, NSW, 2190<br>Tele: (02) 9758-0044 Mobile: 0415 199 317                                                                      |        |                 |           | 67 Hillcrest Avenue Greenacre NSW 2190 |                                             | (SKETCI                                 |                                              | <b>.</b> .                                   | (                           |
|                                                                                              | Fax: (02) 9758 0744 e-mail: ank(8) ank.com.au<br>Eng. AKRAM MASRI<br>B.S. (CIVIL), P.GRAD, D. (STRUC.), NPER, M.I.E.Aust., CPENG<br>CIVIL & STRUCTURAL CONSULTANTS | IG III |                 |           |                                        |                                             | •                                       |                                              | Date:                                        | Scale:                      |
| engineeri                                                                                    | ing group                                                                                                                                                          |        |                 |           |                                        |                                             | Drawn by<br>ST/AK                       |                                              | Date:<br>15.04.24                            | Scale:<br>1:100 @ A3        |
|                                                                                              |                                                                                                                                                                    |        |                 |           | A&K ENGINEERING GROUP P/L              |                                             | ST/AR                                   |                                              | 10.04.24                                     | 1.100 @ A3                  |

| DEVELOPMENT SUMMARY:<br>TOTAL SITE AREA        | - | 490.40sqm   |
|------------------------------------------------|---|-------------|
| EXISTING GROSS FLOOR AREA (DWELLING HOUSE)     | - | 241.76sqm   |
| PROPOSED ADDED GROSS FLOOR AREA                | - | n.a. sqm    |
| TOTAL GROSS FLOOR AREA (GFA)                   | - | 241.76sqm   |
| PERMISSIBLE GROSS FLOOR AREA                   | - | 245.20sqm   |
| ACHIEVED GROSS FLOOR AREA                      | - | 241.76sqm   |
|                                                |   | (@49%)      |
| PERMISSIBLE SITE COVERAGE                      | - | 50.% of TSA |
|                                                |   | 245.20.sgm  |
| ACHIEVED SITE COVERAGE                         | - | 146.85sqm   |
|                                                |   | 30% of TSA  |
| COVERED VERANDAH & ALFRESCO                    | - | 28.15sqm    |
| MIN. LANDSCAPE AREA                            | - | n.a.sqm     |
|                                                |   | (@n.a.%)    |
| PROPOSED LANDSCAPE AREA                        | - | 214.10sqm   |
| (1+2+3+4 <del>+5+6</del> )                     |   | (@44%)      |
| PROPOSED DEEP SOIL ZONE                        | - | 165sqm      |
| (4m X 4m minimum dimension)                    |   |             |
| MIN. POS AREA DIMENSION 5m (MIN)               | - | 80sqm       |
|                                                |   | (@17%)      |
| PROPOSED POS AREA                              | - | 197sqm      |
|                                                |   | (@40%)      |
| TOTAL PROPOSED IMPERVIOUS AREA - 276.30sgm (56 |   |             |

| DEVELOPMENT SUMMARY:                                                                                                   |                     |             |
|------------------------------------------------------------------------------------------------------------------------|---------------------|-------------|
| TOTAL SITE AREA                                                                                                        | -                   | 490.40sqm   |
| EXISTING GROSS FLOOR AREA (DWELLING HOUSE)                                                                             | -                   | 241.76sqm   |
| PROPOSED ADDED GROSS FLOOR AREA                                                                                        | -                   | n.a. sqm    |
| TOTAL GROSS FLOOR AREA (GFA)                                                                                           | -                   | 241.76sqm   |
| PERMISSIBLE GROSS FLOOR AREA                                                                                           | -                   | 245.20sqm   |
| ACHIEVED GROSS FLOOR AREA                                                                                              | -                   | 241.76sqm   |
|                                                                                                                        |                     | (@49%)      |
| PERMISSIBLE SITE COVERAGE                                                                                              | -                   | 50.% of TSA |
|                                                                                                                        |                     | 245.20.sqm  |
| ACHIEVED SITE COVERAGE                                                                                                 | -                   | 146.85sqm   |
|                                                                                                                        |                     | 30% of TSA  |
| COVERED VERANDAH & ALFRESCO                                                                                            | -                   | 28.15sqm    |
| MIN. LANDSCAPE AREA                                                                                                    | -                   | n.a.sqm     |
|                                                                                                                        |                     | (@n.a.%)    |
| PROPOSED LANDSCAPE AREA                                                                                                | -                   | 214.10sqm   |
| (1+2+3+4 <del>+5+6</del> )                                                                                             |                     | (@44%)      |
| PROPOSED DEEP SOIL ZONE                                                                                                | -                   | 165sqm      |
| (4m X 4m minimum dimension)                                                                                            |                     |             |
| MIN. POS AREA DIMENSION 5m (MIN)                                                                                       | -                   | 80sqm       |
|                                                                                                                        |                     | (@17%)      |
| PROPOSED POS AREA                                                                                                      | -                   | 197sqm      |
|                                                                                                                        |                     | (@40%)      |
| TOTAL PROPOSED IMPERVIOUS AREA - 276.30sqm (56<br>TOTAL BUILDUP AREA - n.a. <del>sqm</del> (n.a. <del>% OF TSA</del> ) | 6 % OF <sup>-</sup> | ΓSA)        |