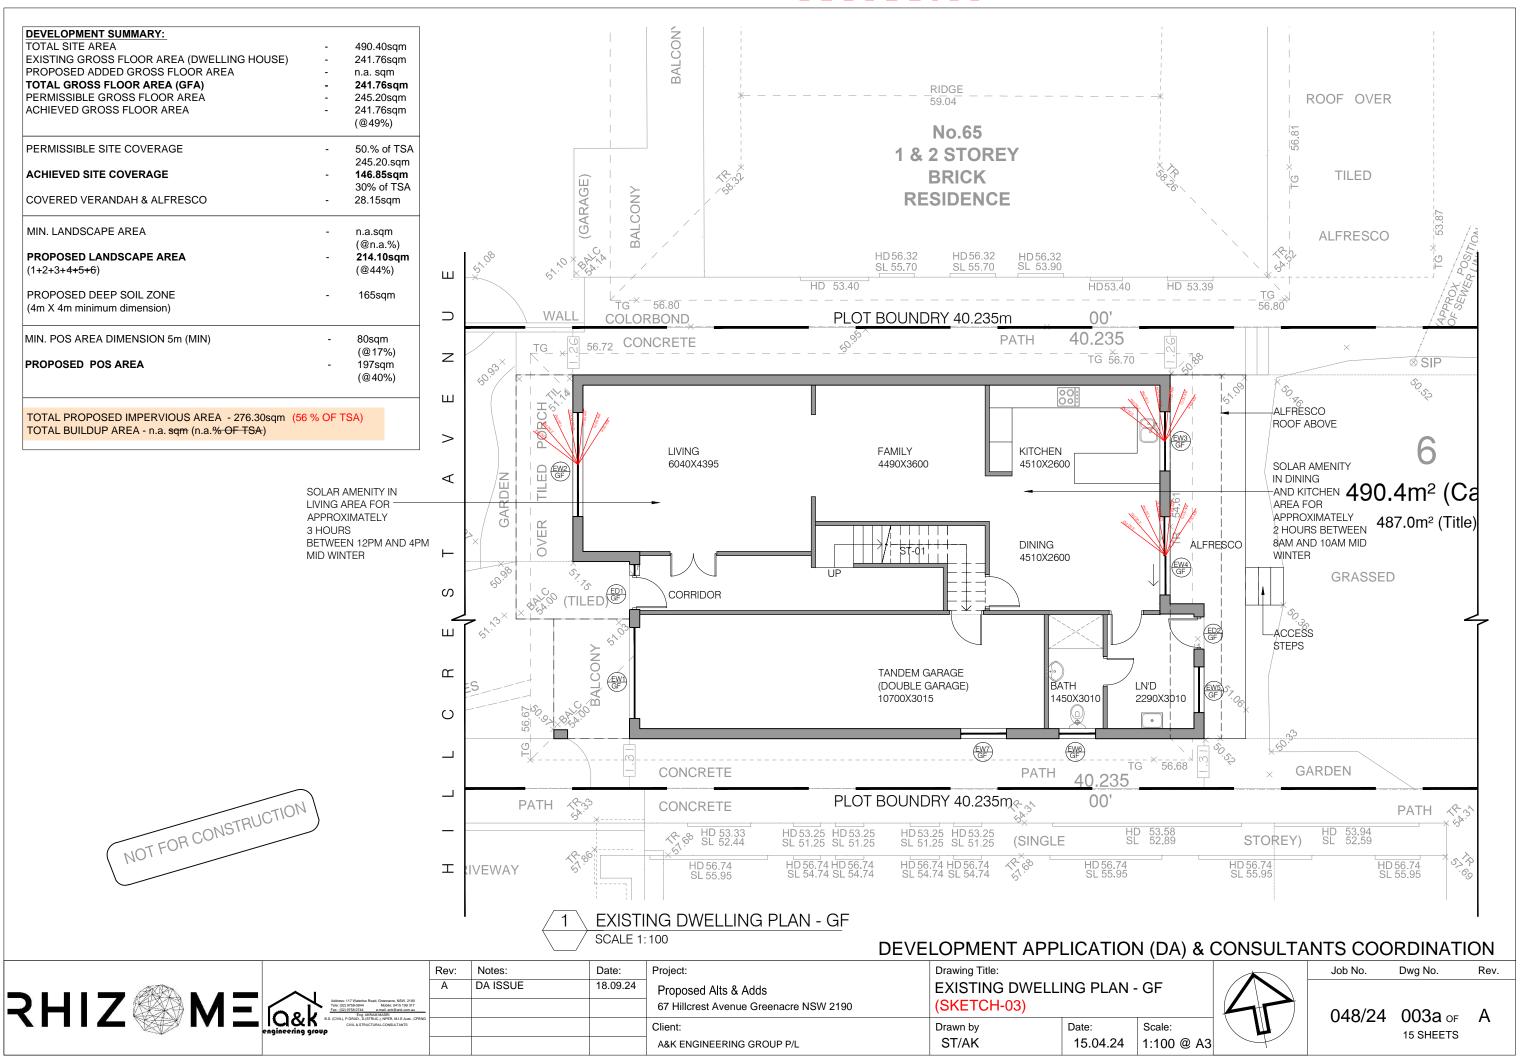

| DEVELOPMENT SUMMARY:<br>TOTAL SITE AREA<br>PERMISSIBLE GFA<br>EXISTING GFA<br>PROPOSED ADDED GFA | -<br>-<br>- | 490.40sqm<br>245.20sqm<br>241.76sqm<br><b>n.a.sqm</b> | PERMISSIBLE SITE COVERAGE | - 50% of TSA<br>245.20sqm<br>- <b>146.85sqm</b><br>30% of TSA | MIN. LANDSCAPE AREA<br>PROPOSED LANDSCAPE AREA<br>(1+2+3+4+5+6) | - | (@n.a.%) | MIN. POS AREA DIMENSION 5m (MIN)<br>PROPOSED POS AREA | - | 80sqm<br>(@17%)<br>197sqr<br>(@40%) |
|--------------------------------------------------------------------------------------------------|-------------|-------------------------------------------------------|---------------------------|---------------------------------------------------------------|-----------------------------------------------------------------|---|----------|-------------------------------------------------------|---|-------------------------------------|
| TOTAL GROOS FLOOR AREA (GFA)<br>PERMISSIBLE FSR<br>ACHIEVED FSR                                  | -           | <b>241.76sqm</b><br>1:0.5<br>1:0.49                   | COVERED VERANDAH & PORCH  | - 28.15sqm                                                    | PROPOSED DEEP SOIL ZONE<br>(4mX4m minimum dimension)            | - | 165sqm   |                                                       |   |                                     |

1:100 @ A3

15 SHEETS

| DEVELOPMENT SUMMARY:                                                 |        |             |
|----------------------------------------------------------------------|--------|-------------|
| TOTAL SITE AREA                                                      | -      | 490.40sqm   |
| EXISTING GROSS FLOOR AREA (DWELLING HOUSE)                           | -      | 241.76sqm   |
| PROPOSED ADDED GROSS FLOOR AREA                                      | -      | n.a. sqm    |
| TOTAL GROSS FLOOR AREA (GFA)                                         | -      | 241.76sqm   |
| PERMISSIBLE GROSS FLOOR AREA                                         | -      | 245.20sqm   |
| ACHIEVED GROSS FLOOR AREA                                            | -      | 241.76sqm   |
|                                                                      |        | (@49%)      |
| PERMISSIBLE SITE COVERAGE                                            | -      | 50.% of TSA |
|                                                                      |        | 245.20.sqm  |
| ACHIEVED SITE COVERAGE                                               | -      | 146.85sqm   |
|                                                                      |        | 30% of TSA  |
| COVERED VERANDAH & ALFRESCO                                          | -      | 28.15sqm    |
| MIN. LANDSCAPE AREA                                                  | -      | n.a.sqm     |
|                                                                      |        | (@n.a.%)    |
| PROPOSED LANDSCAPE AREA                                              | -      | 214.10sqm   |
| (1+2+3+4 <del>+5+6</del> )                                           |        | (@44%)      |
| PROPOSED DEEP SOIL ZONE                                              | -      | 165sqm      |
| (4m X 4m minimum dimension)                                          |        |             |
| MIN. POS AREA DIMENSION 5m (MIN)                                     | -      | 80sqm       |
|                                                                      |        | (@17%)      |
| PROPOSED POS AREA                                                    | -      | 197sqm      |
|                                                                      |        | (@40%)      |
|                                                                      |        |             |
| TOTAL PROPOSED IMPERVIOUS AREA - 276.30sqm (56                       | % OF 1 | rsa)        |
| TOTAL BUILDUP AREA - n.a. <del>sqm</del> (n.a. <del>% OF TSA</del> ) |        |             |
|                                                                      |        |             |

| DEVELOPMENT SUMMARY:<br>TOTAL SITE AREA        | - | 490.40sqm   |
|------------------------------------------------|---|-------------|
| EXISTING GROSS FLOOR AREA (DWELLING HOUSE)     | - | 241.76sqm   |
| PROPOSED ADDED GROSS FLOOR AREA                | - | n.a. sqm    |
| TOTAL GROSS FLOOR AREA (GFA)                   | - | 241.76sqm   |
| PERMISSIBLE GROSS FLOOR AREA                   | - | 245.20sqm   |
| ACHIEVED GROSS FLOOR AREA                      | - | 241.76sqm   |
|                                                |   | (@49%)      |
| PERMISSIBLE SITE COVERAGE                      | - | 50.% of TSA |
|                                                |   | 245.20.sgm  |
| ACHIEVED SITE COVERAGE                         | - | 146.85sqm   |
|                                                |   | 30% of TSA  |
| COVERED VERANDAH & ALFRESCO                    | - | 28.15sqm    |
| MIN. LANDSCAPE AREA                            | - | n.a.sqm     |
|                                                |   | (@n.a.%)    |
| PROPOSED LANDSCAPE AREA                        | - | 214.10sqm   |
| (1+2+3+4 <del>+5+6</del> )                     |   | (@44%)      |
| PROPOSED DEEP SOIL ZONE                        | - | 165sqm      |
| (4m X 4m minimum dimension)                    |   |             |
| MIN. POS AREA DIMENSION 5m (MIN)               | - | 80sqm       |
|                                                |   | (@17%)      |
| PROPOSED POS AREA                              | - | 197sqm      |
|                                                |   | (@40%)      |
| TOTAL PROPOSED IMPERVIOUS AREA - 276.30sgm (56 |   |             |

| DEVELOPMENT SUMMARY:                                                                                                   |                     |             |
|------------------------------------------------------------------------------------------------------------------------|---------------------|-------------|
| TOTAL SITE AREA                                                                                                        | -                   | 490.40sqm   |
| EXISTING GROSS FLOOR AREA (DWELLING HOUSE)                                                                             | -                   | 241.76sqm   |
| PROPOSED ADDED GROSS FLOOR AREA                                                                                        | -                   | n.a. sqm    |
| TOTAL GROSS FLOOR AREA (GFA)                                                                                           | -                   | 241.76sqm   |
| PERMISSIBLE GROSS FLOOR AREA                                                                                           | -                   | 245.20sqm   |
| ACHIEVED GROSS FLOOR AREA                                                                                              | -                   | 241.76sqm   |
|                                                                                                                        |                     | (@49%)      |
| PERMISSIBLE SITE COVERAGE                                                                                              | -                   | 50.% of TSA |
|                                                                                                                        |                     | 245.20.sqm  |
| ACHIEVED SITE COVERAGE                                                                                                 | -                   | 146.85sqm   |
|                                                                                                                        |                     | 30% of TSA  |
| COVERED VERANDAH & ALFRESCO                                                                                            | -                   | 28.15sqm    |
| MIN. LANDSCAPE AREA                                                                                                    | -                   | n.a.sqm     |
|                                                                                                                        |                     | (@n.a.%)    |
| PROPOSED LANDSCAPE AREA                                                                                                | -                   | 214.10sqm   |
| (1+2+3+4 <del>+5+6</del> )                                                                                             |                     | (@44%)      |
| PROPOSED DEEP SOIL ZONE                                                                                                | -                   | 165sqm      |
| (4m X 4m minimum dimension)                                                                                            |                     |             |
| MIN. POS AREA DIMENSION 5m (MIN)                                                                                       | -                   | 80sqm       |
|                                                                                                                        |                     | (@17%)      |
| PROPOSED POS AREA                                                                                                      | -                   | 197sqm      |
|                                                                                                                        |                     | (@40%)      |
| TOTAL PROPOSED IMPERVIOUS AREA - 276.30sqm (56<br>TOTAL BUILDUP AREA - n.a. <del>sqm</del> (n.a. <del>% OF TSA</del> ) | 6 % OF <sup>-</sup> | ΓSA)        |