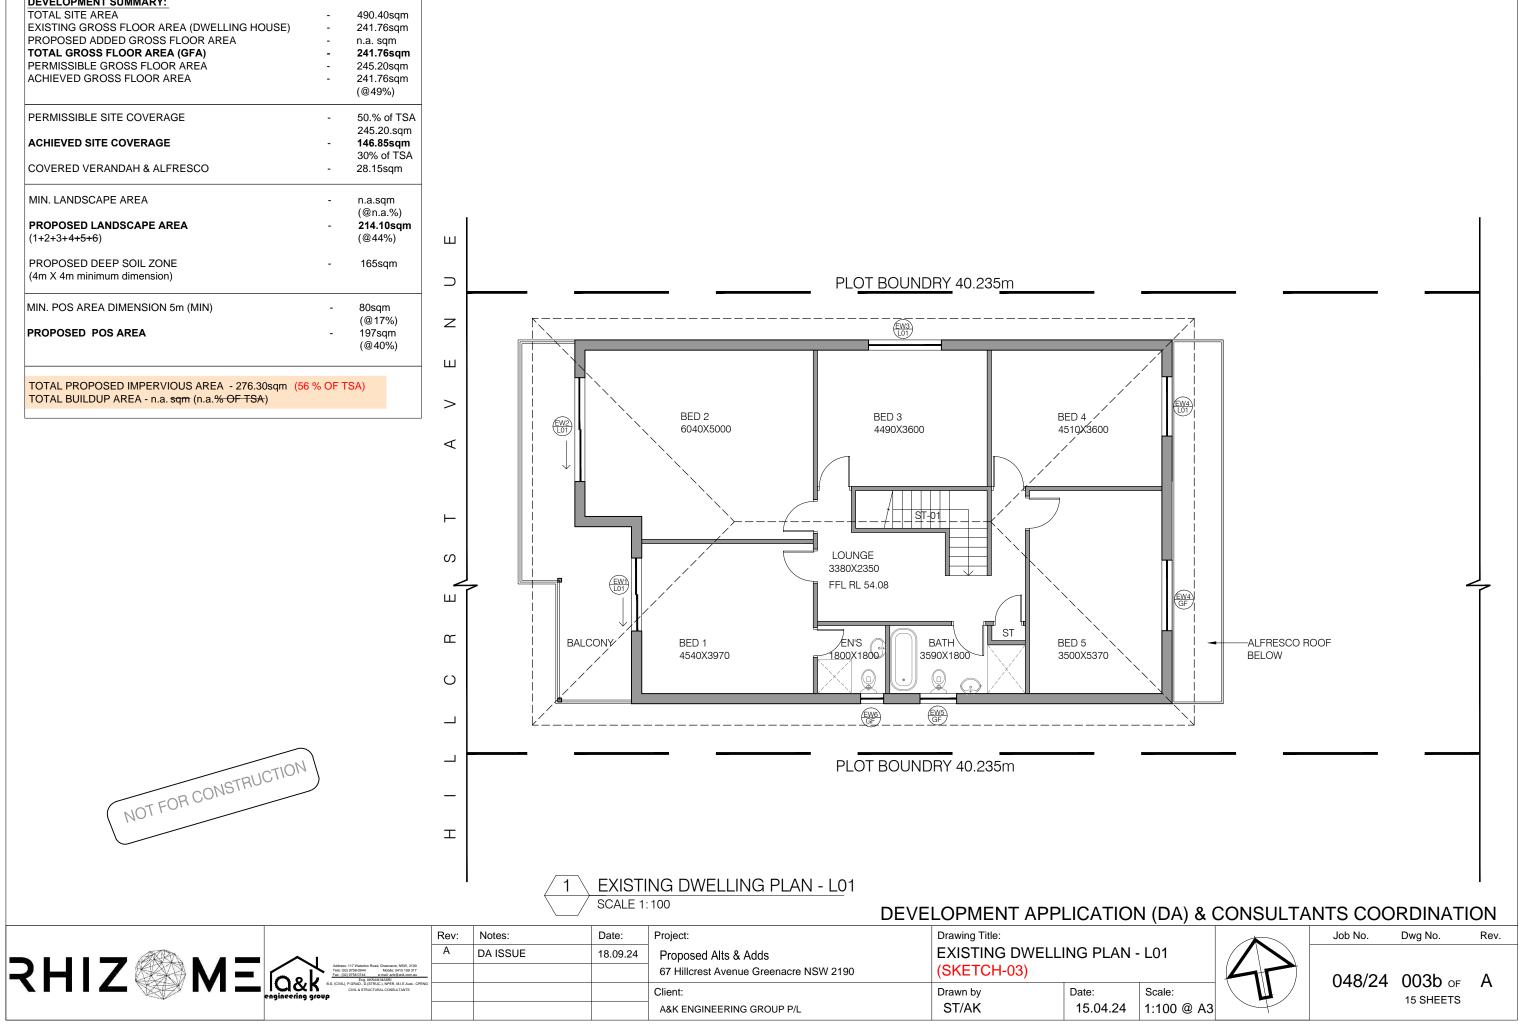

| DEVELOPMENT SUMMARY:<br>TOTAL SITE AREA<br>PERMISSIBLE GFA<br>EXISTING GFA<br>PROPOSED ADDED GFA | -<br>-<br>- | 490.40sqm<br>245.20sqm<br>241.76sqm<br><b>n.a.sqm</b> | PERMISSIBLE SITE COVERAGE | - 50% of TSA<br>245.20sqm<br>- <b>146.85sqm</b><br>30% of TSA | MIN. LANDSCAPE AREA<br>PROPOSED LANDSCAPE AREA<br>(1+2+3+4+5+6) | - | (@n.a.%) | MIN. POS AREA DIMENSION 5m (MIN)<br>PROPOSED POS AREA | - | 80sqm<br>(@17%)<br>197sqr<br>(@40%) |
|--------------------------------------------------------------------------------------------------|-------------|-------------------------------------------------------|---------------------------|---------------------------------------------------------------|-----------------------------------------------------------------|---|----------|-------------------------------------------------------|---|-------------------------------------|
| TOTAL GROOS FLOOR AREA (GFA)<br>PERMISSIBLE FSR<br>ACHIEVED FSR                                  | -           | <b>241.76sqm</b><br>1:0.5<br>1:0.49                   | COVERED VERANDAH & PORCH  | - 28.15sqm                                                    | PROPOSED DEEP SOIL ZONE<br>(4mX4m minimum dimension)            | - | 165sqm   |                                                       |   |                                     |

1:100 @ A3

15 SHEETS

| DEVELOPMENT SUMMARY:                                                 |        |             |
|----------------------------------------------------------------------|--------|-------------|
| TOTAL SITE AREA                                                      | -      | 490.40sqm   |
| EXISTING GROSS FLOOR AREA (DWELLING HOUSE)                           | -      | 241.76sqm   |
| PROPOSED ADDED GROSS FLOOR AREA                                      | -      | n.a. sqm    |
| TOTAL GROSS FLOOR AREA (GFA)                                         | -      | 241.76sqm   |
| PERMISSIBLE GROSS FLOOR AREA                                         | -      | 245.20sqm   |
| ACHIEVED GROSS FLOOR AREA                                            | -      | 241.76sqm   |
|                                                                      |        | (@49%)      |
| PERMISSIBLE SITE COVERAGE                                            | -      | 50.% of TSA |
|                                                                      |        | 245.20.sqm  |
| ACHIEVED SITE COVERAGE                                               | -      | 146.85sqm   |
|                                                                      |        | 30% of TSA  |
| COVERED VERANDAH & ALFRESCO                                          | -      | 28.15sqm    |
| MIN. LANDSCAPE AREA                                                  | -      | n.a.sqm     |
|                                                                      |        | (@n.a.%)    |
| PROPOSED LANDSCAPE AREA                                              | -      | 214.10sqm   |
| (1+2+3+4 <del>+5+6</del> )                                           |        | (@44%)      |
| PROPOSED DEEP SOIL ZONE                                              | -      | 165sqm      |
| (4m X 4m minimum dimension)                                          |        |             |
| MIN. POS AREA DIMENSION 5m (MIN)                                     | -      | 80sqm       |
|                                                                      |        | (@17%)      |
| PROPOSED POS AREA                                                    | -      | 197sqm      |
|                                                                      |        | (@40%)      |
|                                                                      |        |             |
| TOTAL PROPOSED IMPERVIOUS AREA - 276.30sqm (56                       | % OF 1 | rsa)        |
| TOTAL BUILDUP AREA - n.a. <del>sqm</del> (n.a. <del>% OF TSA</del> ) |        |             |
|                                                                      |        |             |

| DEVELOPMENT SUMMARY:<br>TOTAL SITE AREA        | - | 490.40sqm   |
|------------------------------------------------|---|-------------|
| EXISTING GROSS FLOOR AREA (DWELLING HOUSE)     | - | 241.76sqm   |
| PROPOSED ADDED GROSS FLOOR AREA                | - | n.a. sqm    |
| TOTAL GROSS FLOOR AREA (GFA)                   | - | 241.76sqm   |
| PERMISSIBLE GROSS FLOOR AREA                   | - | 245.20sqm   |
| ACHIEVED GROSS FLOOR AREA                      | - | 241.76sqm   |
|                                                |   | (@49%)      |
| PERMISSIBLE SITE COVERAGE                      | - | 50.% of TSA |
|                                                |   | 245.20.sgm  |
| ACHIEVED SITE COVERAGE                         | - | 146.85sqm   |
|                                                |   | 30% of TSA  |
| COVERED VERANDAH & ALFRESCO                    | - | 28.15sqm    |
| MIN. LANDSCAPE AREA                            | - | n.a.sqm     |
|                                                |   | (@n.a.%)    |
| PROPOSED LANDSCAPE AREA                        | - | 214.10sqm   |
| (1+2+3+4 <del>+5+6</del> )                     |   | (@44%)      |
| PROPOSED DEEP SOIL ZONE                        | - | 165sqm      |
| (4m X 4m minimum dimension)                    |   |             |
| MIN. POS AREA DIMENSION 5m (MIN)               | - | 80sqm       |
|                                                |   | (@17%)      |
| PROPOSED POS AREA                              | - | 197sqm      |
|                                                |   | (@40%)      |
| TOTAL PROPOSED IMPERVIOUS AREA - 276.30sgm (56 |   |             |

| DEVELOPMENT SUMMARY:                                                                                                   |                     |             |
|------------------------------------------------------------------------------------------------------------------------|---------------------|-------------|
| TOTAL SITE AREA                                                                                                        | -                   | 490.40sqm   |
| EXISTING GROSS FLOOR AREA (DWELLING HOUSE)                                                                             | -                   | 241.76sqm   |
| PROPOSED ADDED GROSS FLOOR AREA                                                                                        | -                   | n.a. sqm    |
| TOTAL GROSS FLOOR AREA (GFA)                                                                                           | -                   | 241.76sqm   |
| PERMISSIBLE GROSS FLOOR AREA                                                                                           | -                   | 245.20sqm   |
| ACHIEVED GROSS FLOOR AREA                                                                                              | -                   | 241.76sqm   |
|                                                                                                                        |                     | (@49%)      |
| PERMISSIBLE SITE COVERAGE                                                                                              | -                   | 50.% of TSA |
|                                                                                                                        |                     | 245.20.sqm  |
| ACHIEVED SITE COVERAGE                                                                                                 | -                   | 146.85sqm   |
|                                                                                                                        |                     | 30% of TSA  |
| COVERED VERANDAH & ALFRESCO                                                                                            | -                   | 28.15sqm    |
| MIN. LANDSCAPE AREA                                                                                                    | -                   | n.a.sqm     |
|                                                                                                                        |                     | (@n.a.%)    |
| PROPOSED LANDSCAPE AREA                                                                                                | -                   | 214.10sqm   |
| (1+2+3+4 <del>+5+6</del> )                                                                                             |                     | (@44%)      |
| PROPOSED DEEP SOIL ZONE                                                                                                | -                   | 165sqm      |
| (4m X 4m minimum dimension)                                                                                            |                     |             |
| MIN. POS AREA DIMENSION 5m (MIN)                                                                                       | -                   | 80sqm       |
|                                                                                                                        |                     | (@17%)      |
| PROPOSED POS AREA                                                                                                      | -                   | 197sqm      |
|                                                                                                                        |                     | (@40%)      |
| TOTAL PROPOSED IMPERVIOUS AREA - 276.30sqm (56<br>TOTAL BUILDUP AREA - n.a. <del>sqm</del> (n.a. <del>% OF TSA</del> ) | 6 % OF <sup>-</sup> | ΓSA)        |