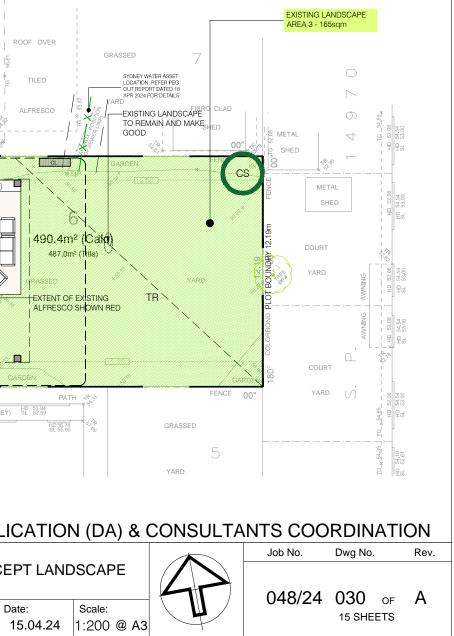

NOT FOR CONSTRUCTION

| DEVELOPMENT SUMMARY:                                                                         |                                                                                                                                                                    |        |                 |           |                                        |                                             |                                         |                                              |                                              |                             |
|----------------------------------------------------------------------------------------------|--------------------------------------------------------------------------------------------------------------------------------------------------------------------|--------|-----------------|-----------|----------------------------------------|---------------------------------------------|-----------------------------------------|----------------------------------------------|----------------------------------------------|-----------------------------|
| TOTAL SITE AREA                                                                              | - 490.40sqm                                                                                                                                                        |        |                 |           |                                        |                                             |                                         |                                              |                                              |                             |
| EXISTING GROSS FLOOR AREA (DWELLING HOUSE)                                                   | - 241.76sqm                                                                                                                                                        |        |                 |           |                                        |                                             |                                         |                                              |                                              |                             |
| PROPOSED ADDED GROSS FLOOR AREA                                                              | - n.a. sqm                                                                                                                                                         |        |                 |           |                                        |                                             |                                         |                                              |                                              |                             |
| TOTAL GROSS FLOOR AREA (GFA)<br>PERMISSIBLE GROSS FLOOR AREA                                 | - 241.76sqm<br>- 245.20sqm                                                                                                                                         |        |                 |           |                                        |                                             |                                         |                                              |                                              |                             |
| ACHIEVED GROSS FLOOR AREA                                                                    | - 241.76sqm                                                                                                                                                        |        |                 |           |                                        |                                             |                                         |                                              |                                              |                             |
|                                                                                              | (@49%)                                                                                                                                                             |        |                 |           |                                        |                                             |                                         |                                              |                                              |                             |
| PERMISSIBLE SITE COVERAGE                                                                    | - 50.% of TSA<br>245.20.sqm                                                                                                                                        |        |                 |           |                                        |                                             |                                         |                                              |                                              |                             |
| ACHIEVED SITE COVERAGE                                                                       | - 146.85sqm                                                                                                                                                        |        |                 |           |                                        |                                             |                                         |                                              |                                              | SYDNEY WATE                 |
| COVERED VERANDAH & ALFRESCO                                                                  | 30% of TSA<br>- 28.15sqm                                                                                                                                           |        | ш               |           |                                        |                                             |                                         |                                              | 1                                            | REFER PEG O<br>APR 2024 FOF |
| MIN. LANDSCAPE AREA                                                                          | - n.a.sqm                                                                                                                                                          |        |                 |           |                                        |                                             |                                         |                                              | . J                                          |                             |
| PROPOSED LANDSCAPE AREA                                                                      | (@n.a.%)<br>- <b>214.10sqm</b>                                                                                                                                     |        |                 |           |                                        |                                             |                                         | 1                                            |                                              |                             |
| (1+2+3+ <del>4+5+6</del> )                                                                   | (@44%)                                                                                                                                                             |        | z               |           |                                        |                                             |                                         |                                              | ×                                            |                             |
| PROPOSED DEEP SOIL ZONE                                                                      | - 165sqm                                                                                                                                                           |        | 2               |           |                                        |                                             |                                         |                                              |                                              |                             |
| (4m X 4m minimum dimension)                                                                  |                                                                                                                                                                    |        | ш               |           | PLOT BOUNDRY 40.235m                   |                                             |                                         | ,<br>                                        | Î l                                          |                             |
| MIN. POS AREA DIMENSION 5m (MIN)                                                             | - 80sqm                                                                                                                                                            |        |                 |           |                                        | <b></b> + <del> </del>                      |                                         |                                              |                                              |                             |
| PROPOSED POS AREA                                                                            | (@17%)                                                                                                                                                             |        | >               |           |                                        |                                             |                                         |                                              | XX                                           | 0.9m SETBAC                 |
| FROFUSED FUS AREA                                                                            | - 197sqm<br>(@40%)                                                                                                                                                 |        |                 |           |                                        |                                             |                                         | -BRICK<br>STRUCTURE                          |                                              |                             |
|                                                                                              | ( ,                                                                                                                                                                |        | <               |           |                                        |                                             |                                         | POST                                         |                                              |                             |
| TOTAL PROPOSED IMPERVIOUS AREA - 276.30sqm                                                   |                                                                                                                                                                    |        |                 |           |                                        |                                             |                                         |                                              |                                              |                             |
| TOTAL PROPOSED IMPERVIOUS AREA - 276.30sqm (<br>TOTAL BUILDUP AREA - n.a. sqm (n.a.% OF TSA) | 00 /0 OF 13A)                                                                                                                                                      |        |                 | MILY      | KITCHEN /                              | 4000                                        |                                         |                                              | BBQ /                                        |                             |
|                                                                                              |                                                                                                                                                                    |        | J <sup>74</sup> |           |                                        | NOMINAL                                     |                                         | MSR OVER A                                   | XX//X/////                                   | PROPOSED                    |
|                                                                                              |                                                                                                                                                                    |        | , <b>~</b>      |           |                                        |                                             |                                         | 8 DEGREES                                    |                                              | LANDSCAPE                   |
| EVIQ                                                                                         | TING DWELLING HOUSE                                                                                                                                                |        | ⊢               |           |                                        |                                             |                                         | ритсн                                        |                                              | ARÉA 165sqn                 |
|                                                                                              | REMAIN UNCHANGED                                                                                                                                                   |        |                 |           |                                        | 0050                                        |                                         |                                              |                                              |                             |
|                                                                                              |                                                                                                                                                                    |        | S               |           |                                        |                                             |                                         |                                              |                                              | PROPOSED A                  |
|                                                                                              |                                                                                                                                                                    |        | J ST            | 01        |                                        |                                             |                                         |                                              |                                              | EXISTING                    |
|                                                                                              |                                                                                                                                                                    |        | ш  /:           |           |                                        |                                             |                                         | EXTENT OF                                    | EXISTING<br>SHOWN RED                        |                             |
|                                                                                              |                                                                                                                                                                    |        |                 | ╞╪╶┨      | FFL RL 51.22                           |                                             |                                         |                                              |                                              |                             |
|                                                                                              |                                                                                                                                                                    |        | с               | L#J/      |                                        |                                             | 000                                     |                                              |                                              |                             |
|                                                                                              |                                                                                                                                                                    |        | _               | Ļ ↓ Ź     |                                        |                                             |                                         |                                              | ///X/////                                    |                             |
|                                                                                              |                                                                                                                                                                    |        |                 | $\bigvee$ |                                        |                                             |                                         |                                              | ///////////////////////////////////////      |                             |
|                                                                                              |                                                                                                                                                                    |        | 0               |           |                                        |                                             | /////////////////////////////////////// | EXISTING                                     | ///////////////////////////////////////      | MINIMUM PO                  |
|                                                                                              |                                                                                                                                                                    |        | /               |           |                                        | • /////////////////////////////////////     |                                         | - ALFRESCO                                   |                                              |                             |
|                                                                                              |                                                                                                                                                                    |        | / GA            | ARAGE     |                                        |                                             |                                         | FFLRL51.00                                   | Y//X//////                                   | DOTTED IN P                 |
|                                                                                              |                                                                                                                                                                    |        |                 |           | Ewe                                    |                                             |                                         |                                              |                                              | 12805                       |
|                                                                                              |                                                                                                                                                                    |        |                 |           |                                        |                                             |                                         | BRICK                                        |                                              | NOMINAL                     |
|                                                                                              |                                                                                                                                                                    |        |                 |           |                                        |                                             | <b>B</b>                                | STRUCTURE                                    |                                              |                             |
|                                                                                              |                                                                                                                                                                    |        |                 | EW7<br>GF |                                        |                                             |                                         | POST                                         | <u>  }}     </u>                             | 0,9m SETBAC                 |
|                                                                                              |                                                                                                                                                                    |        |                 | 0         | 310                                    |                                             |                                         |                                              | ///////////////////////////////////////      |                             |
|                                                                                              | <b>\</b>                                                                                                                                                           |        | т — —           |           |                                        | <i>′́́́////////////////////////////////</i> |                                         | <u>/////////////////////////////////////</u> | <u>/////////////////////////////////////</u> | <u>     </u>                |
| NOT FOR CONSTRUCTION                                                                         | \                                                                                                                                                                  |        | -               |           | PLOT BOUNDRY 40.235m                   |                                             |                                         |                                              |                                              |                             |
| ONISTRUCTION                                                                                 | )                                                                                                                                                                  |        |                 |           |                                        |                                             |                                         |                                              |                                              |                             |
| FOR CUINE                                                                                    |                                                                                                                                                                    |        |                 |           |                                        |                                             |                                         |                                              |                                              |                             |
| NUTTE                                                                                        |                                                                                                                                                                    |        |                 |           |                                        |                                             |                                         |                                              |                                              |                             |
|                                                                                              |                                                                                                                                                                    |        |                 |           |                                        |                                             |                                         |                                              |                                              |                             |
|                                                                                              |                                                                                                                                                                    |        | I               |           |                                        |                                             |                                         |                                              |                                              |                             |
|                                                                                              |                                                                                                                                                                    |        | ✓ Ⅰ             |           |                                        |                                             |                                         |                                              |                                              |                             |
|                                                                                              |                                                                                                                                                                    |        | <u> </u>        |           | OSED PLAN - GF                         |                                             |                                         |                                              |                                              |                             |
|                                                                                              |                                                                                                                                                                    |        |                 | SCALE 1   | :100                                   | DEVEI                                       |                                         | ΝΤ ΑΡΡΙ                                      |                                              | N (DA) & CO                 |
|                                                                                              |                                                                                                                                                                    | Rev:   | Notes:          | Date:     | Project:                               |                                             | Drawing Title                           |                                              |                                              |                             |
| 1587 N 2m                                                                                    | •                                                                                                                                                                  |        | DA ISSUE        | 18.09.24  | Proposed Alts & Adds                   |                                             | -                                       |                                              | - GF                                         |                             |
| ) LI   7 🕬 N A 🛨 🖊                                                                           | Address: 117 Waterloo Road, Greenacre, NSW, 2190<br>Tele: (02) 9758-0044 Mobile: 0415 199 317                                                                      |        |                 |           | 67 Hillcrest Avenue Greenacre NSW 2190 |                                             | (SKETCI                                 |                                              | <b>.</b> .                                   | (                           |
|                                                                                              | Fax: (02) 9758 0744 e-mail: ank(8) ank.com.au<br>Eng. AKRAM MASRI<br>B.S. (CIVIL), P.GRAD, D. (STRUC.), NPER, M.I.E.Aust., CPENG<br>CIVIL & STRUCTURAL CONSULTANTS | IG III |                 |           |                                        |                                             | •                                       |                                              | Date:                                        | Scale:                      |
| engineeri                                                                                    | ing group                                                                                                                                                          |        |                 |           |                                        |                                             | Drawn by<br>ST/AK                       |                                              | Date:<br>15.04.24                            | Scale:<br>1:100 @ A3        |
|                                                                                              |                                                                                                                                                                    |        |                 |           | A&K ENGINEERING GROUP P/L              |                                             | ST/AR                                   |                                              | 10.04.24                                     | 1.100 @ A3                  |