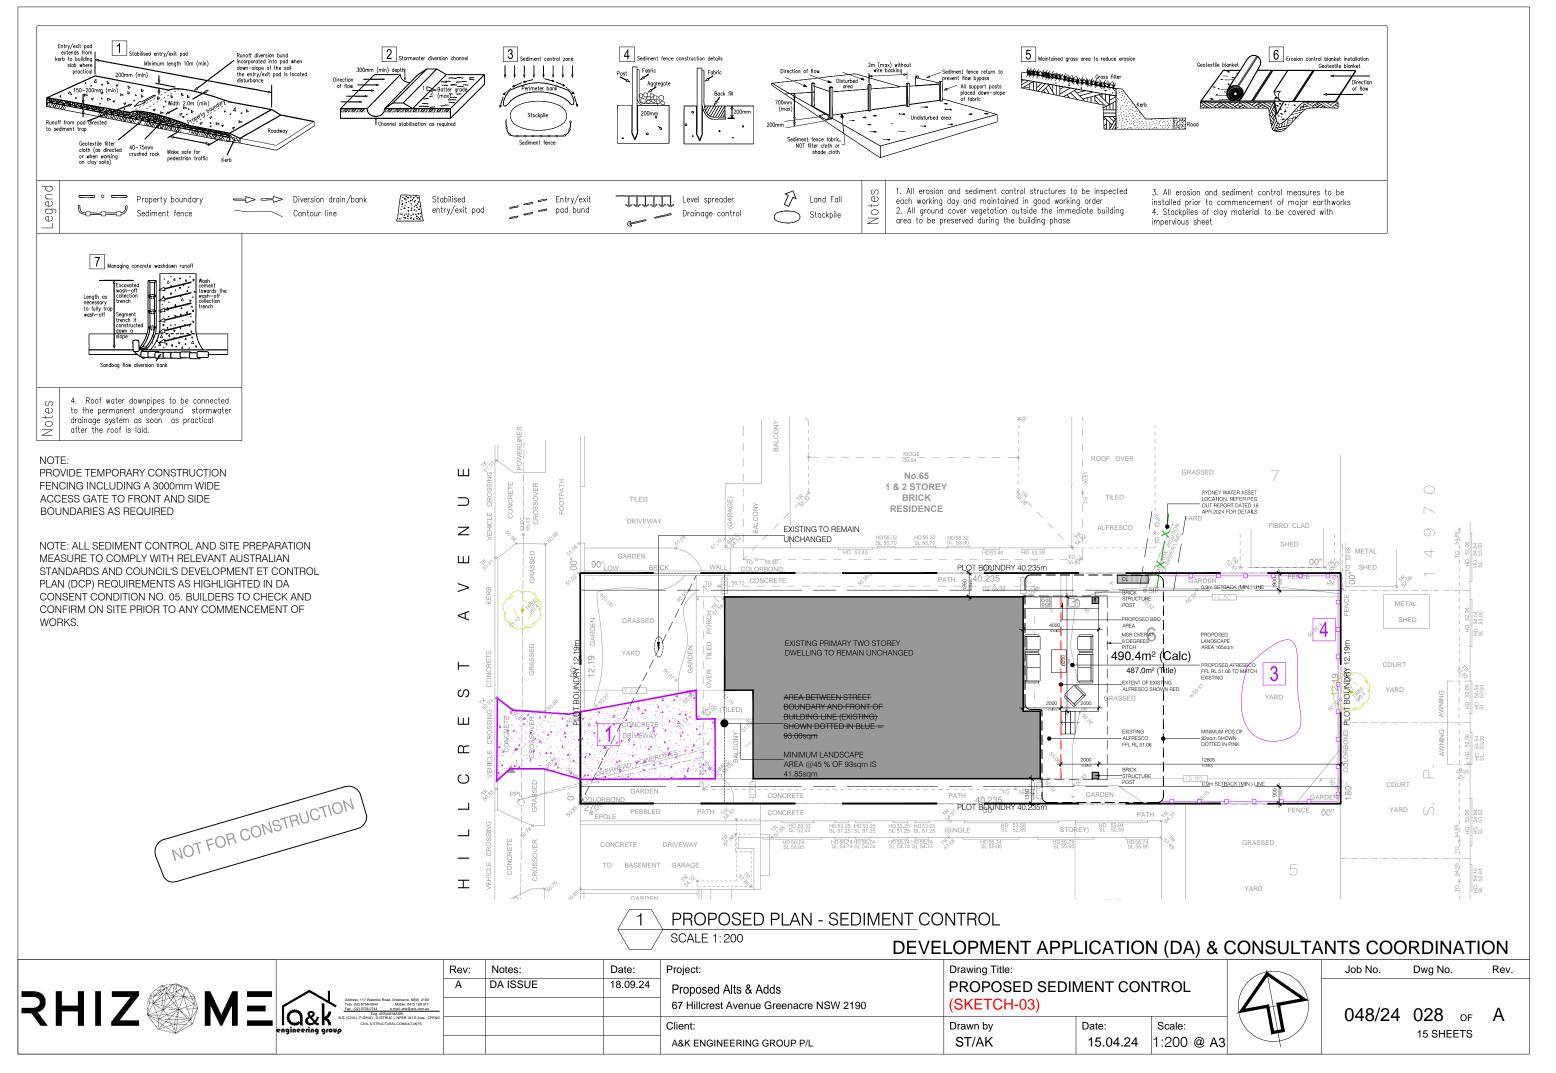

# DEVELOPMENT APPLICATION ISSUE 67 Hillcrest Avenue Greenacre NSW 2190

|                      | COM & LAND    |                                                            |                 |                                            |       | 287 |
|----------------------|---------------|------------------------------------------------------------|-----------------|--------------------------------------------|-------|-----|
| 1. LOCATIO           | N PLAN        |                                                            |                 |                                            |       |     |
|                      |               | ΤΔΒΙ Ε                                                     | OF CONTENTS     |                                            |       |     |
|                      | DWG No.       | DESCRIPTION                                                | SCALE           | SIZE                                       | ISSUE |     |
|                      | 000           | TITLE PAGE                                                 | NTS             | A3                                         | A     |     |
|                      | 001a          | PROPOSED 3D RENDER - 01                                    | NTS             | A3                                         | В     |     |
|                      | 001b          | PROPOSED 3D RENDER - 02                                    | NTS             | A3                                         | В     |     |
|                      | -0016         | PROPOSED 3D ISOMETRIC                                      | NTS             | A3                                         | A     |     |
|                      | 001d          | SITE PHOTOS-01                                             | NTS             | A3                                         | A     |     |
|                      | -001e         | SITE PHOTOS-02                                             | NTS             | A3                                         | A     |     |
|                      | 002           | LEFT BLANK                                                 | NTS             | -                                          | -     |     |
|                      | 003           | SITE PLAN                                                  | 1:200           | A3                                         | A     |     |
|                      | 003a          | EXISTING DWELLING PLAN -GF                                 | 1:100           | A3                                         | A     |     |
|                      | 003b          | EXISTING DWELLING PLAN - L01                               | 1:100           | A3                                         | A     |     |
|                      | 004           | PROPOSED PLAN - GF                                         | 1:100           | A3                                         | A     |     |
|                      | 004<br>004a   | PROPOSED PLAN - GF(SITE INFO SHOWN)                        |                 | A3                                         | A     |     |
|                      | -005          | PROPOSED PLAN - GP(SITE INFO SHOWN)<br>PROPOSED PLAN - L01 | 1:100           | A3<br>A3                                   | A     |     |
|                      | 005           | PROPOSED PLAN - LOI<br>PROPOSED ROOF PLAN                  | 1:100           | A3<br>A3                                   | A     |     |
|                      | -007          | PROPOSED ROOF PLAN<br>PROPOSED GFA PLAN                    | 1:100           | A3<br>———————————————————————————————————— | A     |     |
|                      | -008          | PROPOSED EXTERNAL WORKS                                    | 1:100           | A3                                         | A     |     |
|                      | 008           | PROPOSED EXTERINAL WORKS                                   | 1.100           | AJ                                         | A     |     |
|                      | 010           | PROPOSED ELEVATION-1                                       | 1:100           | A3                                         | А     |     |
|                      | 011           | PROPOSED ELEVATION-2                                       | 1:100           | A3                                         | A     |     |
|                      | -012          | PROPOSED ELEVATION-3                                       | 1:100           | A3                                         | A     |     |
|                      | -013          | PROPOSED ELEVATION-4                                       | 1:100           | A3                                         | A     |     |
|                      | 014           | SECTION-A                                                  | 1:100           | A3                                         | A     |     |
|                      | -015          | SECTION-B                                                  | 1:100           | A3                                         | A     |     |
|                      | 020           | LEFT BLANK                                                 | NTS             | -                                          | -     |     |
|                      |               |                                                            |                 |                                            |       |     |
|                      | -021          | SHADOWS 21st JUNE 9AM - PLAN FORM                          | 1:200           | A3                                         | A     |     |
|                      | -022          | SHADOWS 21st JUNE 12PM - PLAN FORM                         | 1:200           | A3                                         | A     |     |
|                      | -023          | SHADOWS 21st JUNE 3PM - PLAN FORM                          | 1:200           | A3                                         | A     |     |
|                      | -024          | SHADOWS-ELEVATION FORM                                     | 1:200           | A3                                         | A     |     |
| INCTION              | 024a          | PROPOSED SOLAR STUDY 01                                    | NTS             | A3                                         | A     |     |
| INSTRUCT'S           | ) 024b        | PROPOSED SOLAR STUDY 02                                    | NTS             | A3                                         | A     |     |
| OB CONS              | 024c          | PROPOSED SOLAR STUDY 03                                    | NTS             | A3                                         | A     |     |
| OTFUN                | -025          | PROPOSED SUBDIVISION PLAN                                  | 1:200           | A3                                         | A     |     |
| NOT FOR CONSTRUCTION | -026          | STREETSCAPE ELEVATION                                      | NTS             | A3                                         | A     |     |
|                      | 027           | PROPOSED DEMOLITION PLAN                                   | 1:200           | A3                                         | A     |     |
|                      | 028           | SEDIMENT & EROSION CONTROL PLAN                            | 1:200           | A3                                         | A     |     |
|                      | 029           | SITE ANALYSIS PLAN                                         | 1:200           | A3                                         | А     |     |
|                      | 030           | CONCEPT LANDSCAPE PLAN                                     | 1:200           | A3                                         | A     |     |
|                      | 031           | FINISHES AND MATERIAL BOARD                                | NTS             | A3                                         | A     |     |
|                      | -032X         | CONCEPT STORMWATER DRAINAGE                                | AS SHOWN        | A3                                         | A     |     |
|                      | 033           | SITE SURVEY                                                | 1:100           | A3                                         | A     |     |
|                      |               |                                                            | oject:          |                                            |       |     |
|                      |               |                                                            |                 |                                            |       |     |
|                      | λЛ —          |                                                            | Documentation   |                                            |       |     |
| RHIZ                 | I <b>VI</b> = |                                                            | posed Alts & Ac | lds                                        |       |     |
|                      |               | engineering group                                          | •               |                                            |       |     |
| -                    |               |                                                            | dress:          |                                            |       |     |