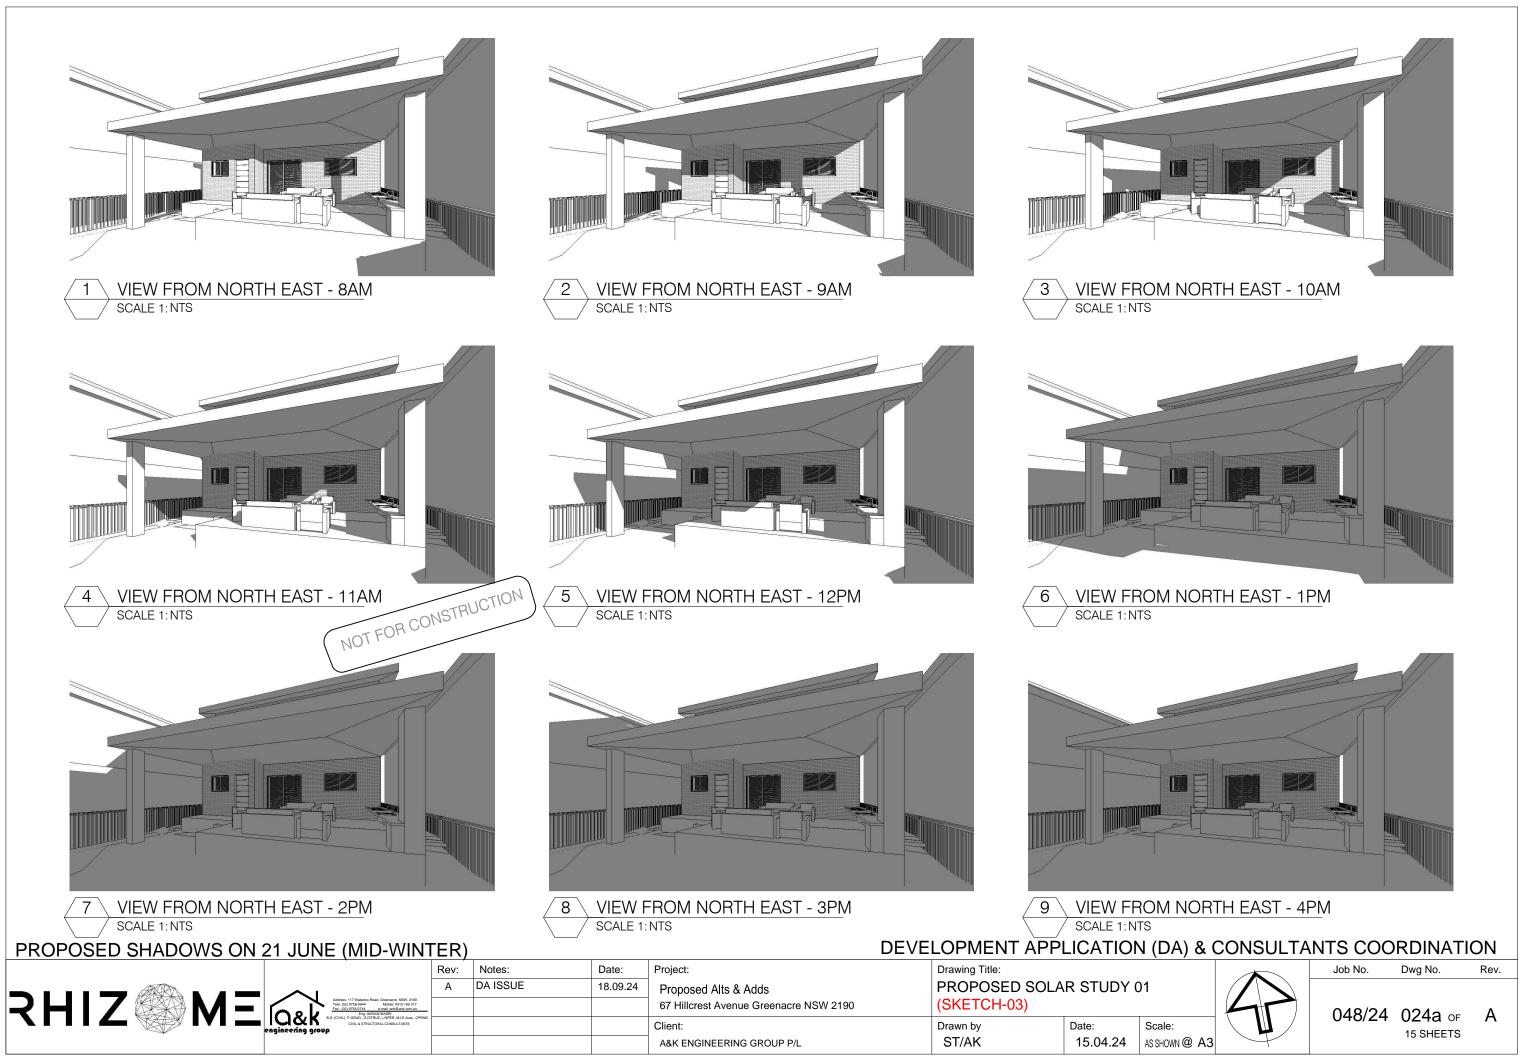

# DEVELOPMENT APPLICATION ISSUE 67 Hillcrest Avenue Greenacre NSW 2190

|                      | COM & LAND    |                                                            |                 |                                            |       | 287 |
|----------------------|---------------|------------------------------------------------------------|-----------------|--------------------------------------------|-------|-----|
| 1. LOCATIO           | N PLAN        |                                                            |                 |                                            |       |     |
|                      |               | ΤΔΒΙ Ε                                                     | OF CONTENTS     |                                            |       |     |
|                      | DWG No.       | DESCRIPTION                                                | SCALE           | SIZE                                       | ISSUE |     |
|                      | 000           | TITLE PAGE                                                 | NTS             | A3                                         | A     |     |
|                      | 001a          | PROPOSED 3D RENDER - 01                                    | NTS             | A3                                         | В     |     |
|                      | 001b          | PROPOSED 3D RENDER - 02                                    | NTS             | A3                                         | В     |     |
|                      | -0016         | PROPOSED 3D ISOMETRIC                                      | NTS             | A3                                         | A     |     |
|                      | 001d          | SITE PHOTOS-01                                             | NTS             | A3                                         | A     |     |
|                      | -001e         | SITE PHOTOS-02                                             | NTS             | A3                                         | A     |     |
|                      | 002           | LEFT BLANK                                                 | NTS             | -                                          | -     |     |
|                      | 003           | SITE PLAN                                                  | 1:200           | A3                                         | A     |     |
|                      | 003a          | EXISTING DWELLING PLAN -GF                                 | 1:100           | A3                                         | A     |     |
|                      | 003b          | EXISTING DWELLING PLAN - L01                               | 1:100           | A3                                         | A     |     |
|                      | 004           | PROPOSED PLAN - GF                                         | 1:100           | A3                                         | A     |     |
|                      | 004<br>004a   | PROPOSED PLAN - GF(SITE INFO SHOWN)                        |                 | A3                                         | A     |     |
|                      | -005          | PROPOSED PLAN - GP(SITE INFO SHOWN)<br>PROPOSED PLAN - L01 | 1:100           | A3<br>A3                                   | A     |     |
|                      | 005           | PROPOSED PLAN - LOI<br>PROPOSED ROOF PLAN                  | 1:100           | A3<br>A3                                   | A     |     |
|                      | -007          | PROPOSED ROOF PLAN<br>PROPOSED GFA PLAN                    | 1:100           | A3<br>———————————————————————————————————— | A     |     |
|                      | -008          | PROPOSED EXTERNAL WORKS                                    | 1:100           | A3                                         | A     |     |
|                      | 008           | PROPOSED EXTERINAL WORKS                                   | 1.100           | AJ                                         | A     |     |
|                      | 010           | PROPOSED ELEVATION-1                                       | 1:100           | A3                                         | А     |     |
|                      | 011           | PROPOSED ELEVATION-2                                       | 1:100           | A3                                         | A     |     |
|                      | -012          | PROPOSED ELEVATION-3                                       | 1:100           | A3                                         | A     |     |
|                      | -013          | PROPOSED ELEVATION-4                                       | 1:100           | A3                                         | A     |     |
|                      | 014           | SECTION-A                                                  | 1:100           | A3                                         | A     |     |
|                      | -015          | SECTION-B                                                  | 1:100           | A3                                         | A     |     |
|                      | 020           | LEFT BLANK                                                 | NTS             | -                                          | -     |     |
|                      |               |                                                            |                 |                                            |       |     |
|                      | -021          | SHADOWS 21st JUNE 9AM - PLAN FORM                          | 1:200           | A3                                         | A     |     |
|                      | -022          | SHADOWS 21st JUNE 12PM - PLAN FORM                         | 1:200           | A3                                         | A     |     |
|                      | -023          | SHADOWS 21st JUNE 3PM - PLAN FORM                          | 1:200           | A3                                         | A     |     |
|                      | -024          | SHADOWS-ELEVATION FORM                                     | 1:200           | A3                                         | A     |     |
| INCTION              | 024a          | PROPOSED SOLAR STUDY 01                                    | NTS             | A3                                         | A     |     |
| INSTRUCT'S           | ) 024b        | PROPOSED SOLAR STUDY 02                                    | NTS             | A3                                         | A     |     |
| OB CONS              | 024c          | PROPOSED SOLAR STUDY 03                                    | NTS             | A3                                         | A     |     |
| OTFUN                | -025          | PROPOSED SUBDIVISION PLAN                                  | 1:200           | A3                                         | A     |     |
| NOT FOR CONSTRUCTION | -026          | STREETSCAPE ELEVATION                                      | NTS             | A3                                         | A     |     |
|                      | 027           | PROPOSED DEMOLITION PLAN                                   | 1:200           | A3                                         | A     |     |
|                      | 028           | SEDIMENT & EROSION CONTROL PLAN                            | 1:200           | A3                                         | A     |     |
|                      | 029           | SITE ANALYSIS PLAN                                         | 1:200           | A3                                         | А     |     |
|                      | 030           | CONCEPT LANDSCAPE PLAN                                     | 1:200           | A3                                         | A     |     |
|                      | 031           | FINISHES AND MATERIAL BOARD                                | NTS             | A3                                         | A     |     |
|                      | -032X         | CONCEPT STORMWATER DRAINAGE                                | AS SHOWN        | A3                                         | A     |     |
|                      | 033           | SITE SURVEY                                                | 1:100           | A3                                         | A     |     |
|                      |               |                                                            | oject:          |                                            |       |     |
|                      |               |                                                            |                 |                                            |       |     |
|                      | λЛ —          |                                                            | Documentation   |                                            |       |     |
| RHIZ                 | I <b>VI</b> = |                                                            | posed Alts & Ac | lds                                        |       |     |
|                      |               | engineering group                                          | •               |                                            |       |     |
| -                    |               |                                                            | dress:          |                                            |       |     |