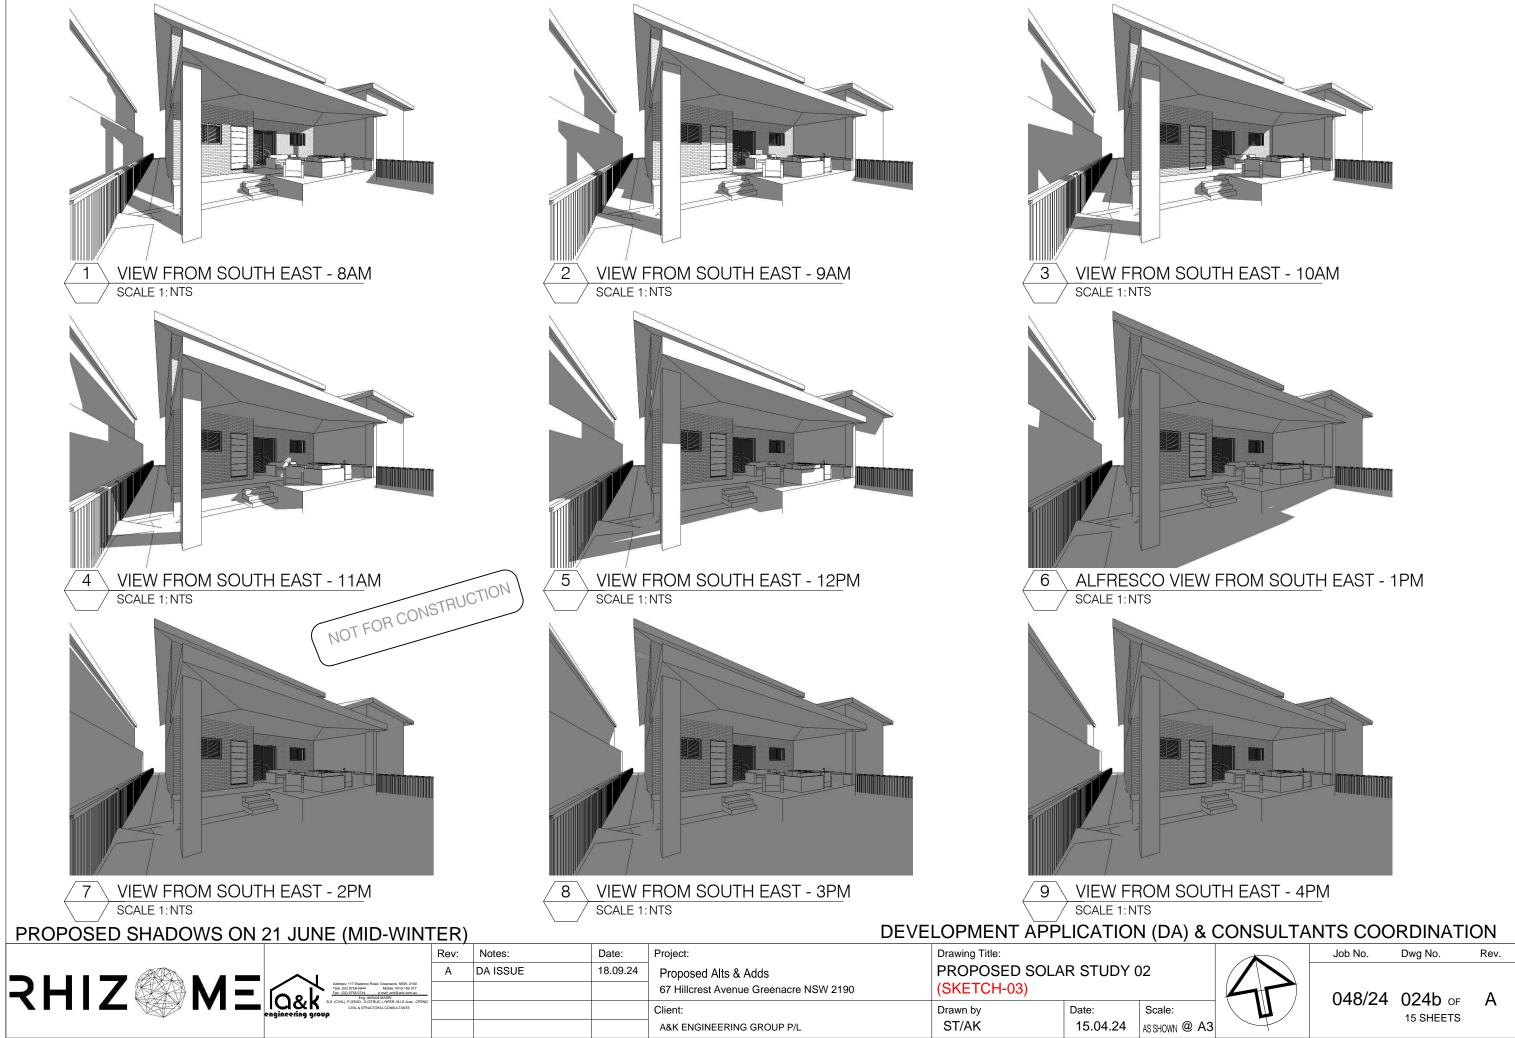

# DEVELOPMENT APPLICATION ISSUE 67 Hillcrest Avenue Greenacre NSW 2190

|                      | COM & LAND    |                                                            |                 |                                            |       | 287 |
|----------------------|---------------|------------------------------------------------------------|-----------------|--------------------------------------------|-------|-----|
| 1. LOCATIO           | N PLAN        |                                                            |                 |                                            |       |     |
|                      |               | ΤΔΒΙ Ε                                                     | OF CONTENTS     |                                            |       |     |
|                      | DWG No.       | DESCRIPTION                                                | SCALE           | SIZE                                       | ISSUE |     |
|                      | 000           | TITLE PAGE                                                 | NTS             | A3                                         | A     |     |
|                      | 001a          | PROPOSED 3D RENDER - 01                                    | NTS             | A3                                         | В     |     |
|                      | 001b          | PROPOSED 3D RENDER - 02                                    | NTS             | A3                                         | В     |     |
|                      | -0016         | PROPOSED 3D ISOMETRIC                                      | NTS             | A3                                         | A     |     |
|                      | 001d          | SITE PHOTOS-01                                             | NTS             | A3                                         | A     |     |
|                      | -001e         | SITE PHOTOS-02                                             | NTS             | A3                                         | A     |     |
|                      | 002           | LEFT BLANK                                                 | NTS             | -                                          | -     |     |
|                      | 003           | SITE PLAN                                                  | 1:200           | A3                                         | A     |     |
|                      | 003a          | EXISTING DWELLING PLAN -GF                                 | 1:100           | A3                                         | A     |     |
|                      | 003b          | EXISTING DWELLING PLAN - L01                               | 1:100           | A3                                         | A     |     |
|                      | 004           | PROPOSED PLAN - GF                                         | 1:100           | A3                                         | A     |     |
|                      | 004<br>004a   | PROPOSED PLAN - GF(SITE INFO SHOWN)                        |                 | A3                                         | A     |     |
|                      | -005          | PROPOSED PLAN - GP(SITE INFO SHOWN)<br>PROPOSED PLAN - L01 | 1:100           | A3<br>A3                                   | A     |     |
|                      | 005           | PROPOSED PLAN - LOI<br>PROPOSED ROOF PLAN                  | 1:100           | A3<br>A3                                   | A     |     |
|                      | -007          | PROPOSED ROOF PLAN<br>PROPOSED GFA PLAN                    | 1:100           | A3<br>———————————————————————————————————— | A     |     |
|                      | -008          | PROPOSED EXTERNAL WORKS                                    | 1:100           | A3                                         | A     |     |
|                      | 008           | PROPOSED EXTERINAL WORKS                                   | 1.100           | AJ                                         | A     |     |
|                      | 010           | PROPOSED ELEVATION-1                                       | 1:100           | A3                                         | А     |     |
|                      | 011           | PROPOSED ELEVATION-2                                       | 1:100           | A3                                         | A     |     |
|                      | -012          | PROPOSED ELEVATION-3                                       | 1:100           | A3                                         | A     |     |
|                      | -013          | PROPOSED ELEVATION-4                                       | 1:100           | A3                                         | A     |     |
|                      | 014           | SECTION-A                                                  | 1:100           | A3                                         | A     |     |
|                      | -015          | SECTION-B                                                  | 1:100           | A3                                         | A     |     |
|                      | 020           | LEFT BLANK                                                 | NTS             | -                                          | -     |     |
|                      |               |                                                            |                 |                                            |       |     |
|                      | -021          | SHADOWS 21st JUNE 9AM - PLAN FORM                          | 1:200           | A3                                         | A     |     |
|                      | -022          | SHADOWS 21st JUNE 12PM - PLAN FORM                         | 1:200           | A3                                         | A     |     |
|                      | -023          | SHADOWS 21st JUNE 3PM - PLAN FORM                          | 1:200           | A3                                         | A     |     |
|                      | -024          | SHADOWS-ELEVATION FORM                                     | 1:200           | A3                                         | A     |     |
| INCTION              | 024a          | PROPOSED SOLAR STUDY 01                                    | NTS             | A3                                         | A     |     |
| INSTRUCT'S           | ) 024b        | PROPOSED SOLAR STUDY 02                                    | NTS             | A3                                         | A     |     |
| OB CONS              | 024c          | PROPOSED SOLAR STUDY 03                                    | NTS             | A3                                         | A     |     |
| OTFUN                | -025          | PROPOSED SUBDIVISION PLAN                                  | 1:200           | A3                                         | A     |     |
| NOT FOR CONSTRUCTION | -026          | STREETSCAPE ELEVATION                                      | NTS             | A3                                         | A     |     |
|                      | 027           | PROPOSED DEMOLITION PLAN                                   | 1:200           | A3                                         | A     |     |
|                      | 028           | SEDIMENT & EROSION CONTROL PLAN                            | 1:200           | A3                                         | A     |     |
|                      | 029           | SITE ANALYSIS PLAN                                         | 1:200           | A3                                         | А     |     |
|                      | 030           | CONCEPT LANDSCAPE PLAN                                     | 1:200           | A3                                         | A     |     |
|                      | 031           | FINISHES AND MATERIAL BOARD                                | NTS             | A3                                         | A     |     |
|                      | -032X         | CONCEPT STORMWATER DRAINAGE                                | AS SHOWN        | A3                                         | A     |     |
|                      | 033           | SITE SURVEY                                                | 1:100           | A3                                         | A     |     |
|                      |               |                                                            | oject:          |                                            |       |     |
|                      |               |                                                            |                 |                                            |       |     |
|                      | λЛ —          |                                                            | Documentation   |                                            |       |     |
| RHIZ                 | I <b>VI</b> = |                                                            | posed Alts & Ac | lds                                        |       |     |
|                      |               | engineering group                                          | •               |                                            |       |     |
| -                    |               |                                                            | dress:          |                                            |       |     |