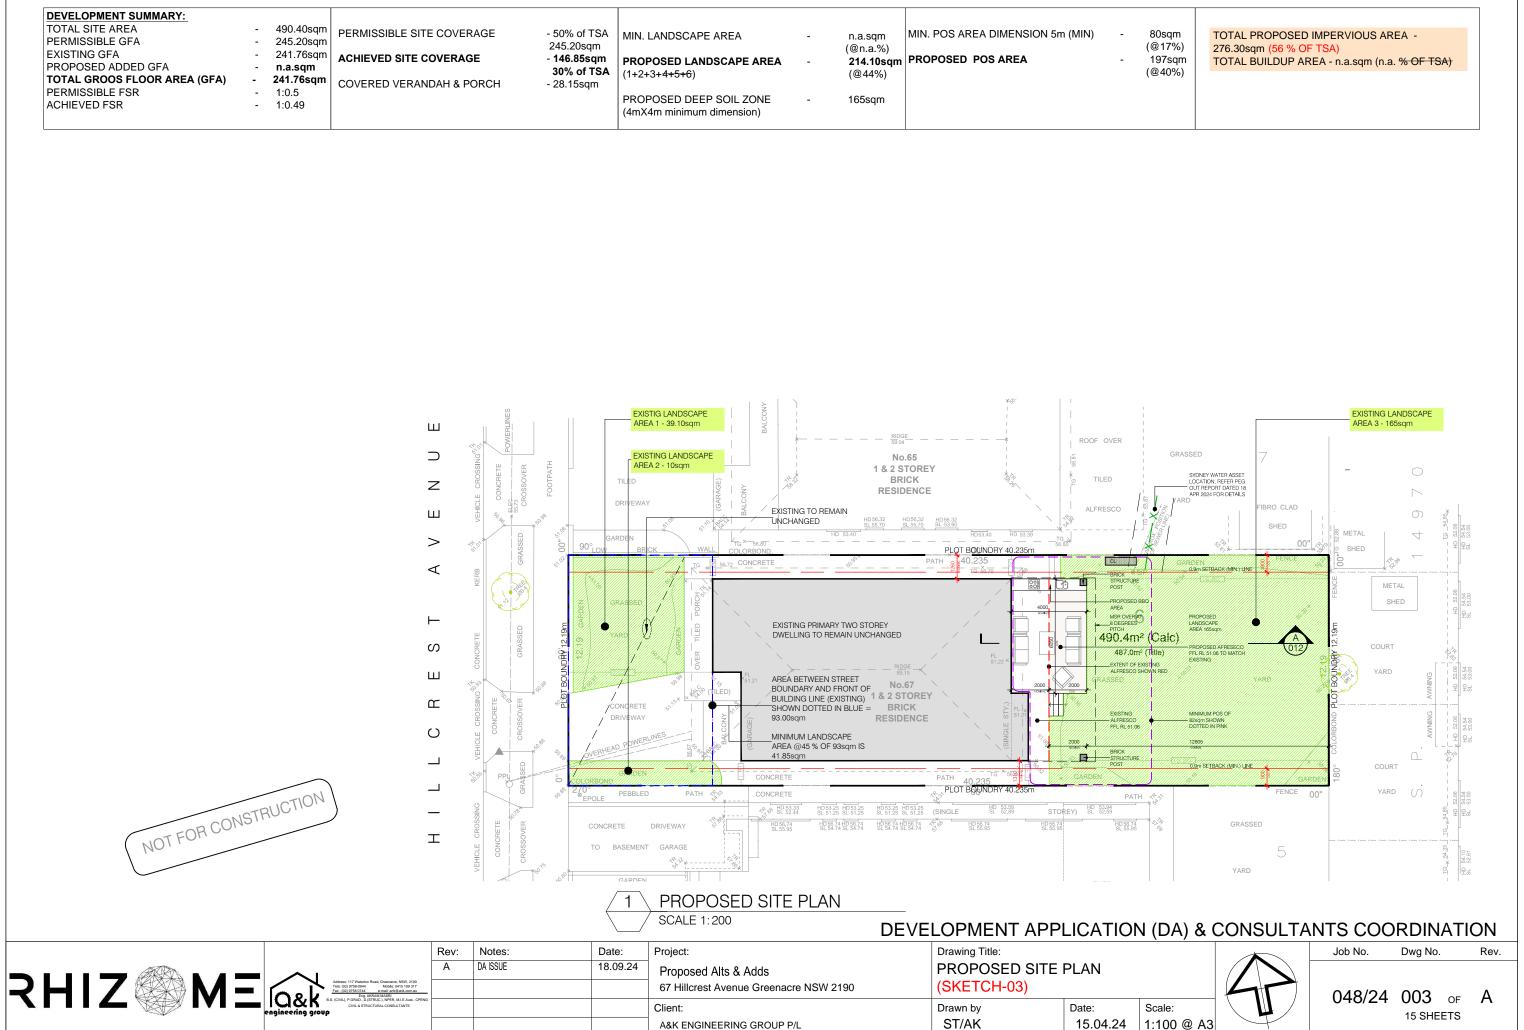

| DEVELOPMENT SUMMARY:<br>TOTAL SITE AREA<br>PERMISSIBLE GFA<br>EXISTING GFA<br>PROPOSED ADDED GFA | -<br>-<br>- | 490.40sqm<br>245.20sqm<br>241.76sqm<br><b>n.a.sqm</b> | PERMISSIBLE SITE COVERAGE | - 50% of TSA<br>245.20sqm<br>- <b>146.85sqm</b><br>30% of TSA | MIN. LANDSCAPE AREA<br>PROPOSED LANDSCAPE AREA<br>(1+2+3+4+5+6) | - | (@n.a.%) | MIN. POS AREA DIMENSION 5m (MIN)<br>PROPOSED POS AREA | - | 80sqm<br>(@17%)<br>197sqr<br>(@40%) |
|--------------------------------------------------------------------------------------------------|-------------|-------------------------------------------------------|---------------------------|---------------------------------------------------------------|-----------------------------------------------------------------|---|----------|-------------------------------------------------------|---|-------------------------------------|
| TOTAL GROOS FLOOR AREA (GFA)<br>PERMISSIBLE FSR<br>ACHIEVED FSR                                  | -           | <b>241.76sqm</b><br>1:0.5<br>1:0.49                   | COVERED VERANDAH & PORCH  | - 28.15sqm                                                    | PROPOSED DEEP SOIL ZONE<br>(4mX4m minimum dimension)            | - | 165sqm   |                                                       |   |                                     |

1:100 @ A3

15 SHEETS

| DEVELOPMENT SUMMARY:                                                 |        |             |
|----------------------------------------------------------------------|--------|-------------|
| TOTAL SITE AREA                                                      | -      | 490.40sqm   |
| EXISTING GROSS FLOOR AREA (DWELLING HOUSE)                           | -      | 241.76sqm   |
| PROPOSED ADDED GROSS FLOOR AREA                                      | -      | n.a. sqm    |
| TOTAL GROSS FLOOR AREA (GFA)                                         | -      | 241.76sqm   |
| PERMISSIBLE GROSS FLOOR AREA                                         | -      | 245.20sqm   |
| ACHIEVED GROSS FLOOR AREA                                            | -      | 241.76sqm   |
|                                                                      |        | (@49%)      |
| PERMISSIBLE SITE COVERAGE                                            | -      | 50.% of TSA |
|                                                                      |        | 245.20.sqm  |
| ACHIEVED SITE COVERAGE                                               | -      | 146.85sqm   |
|                                                                      |        | 30% of TSA  |
| COVERED VERANDAH & ALFRESCO                                          | -      | 28.15sqm    |
| MIN. LANDSCAPE AREA                                                  | -      | n.a.sqm     |
|                                                                      |        | (@n.a.%)    |
| PROPOSED LANDSCAPE AREA                                              | -      | 214.10sqm   |
| (1+2+3+4 <del>+5+6</del> )                                           |        | (@44%)      |
| PROPOSED DEEP SOIL ZONE                                              | -      | 165sqm      |
| (4m X 4m minimum dimension)                                          |        |             |
| MIN. POS AREA DIMENSION 5m (MIN)                                     | -      | 80sqm       |
|                                                                      |        | (@17%)      |
| PROPOSED POS AREA                                                    | -      | 197sqm      |
|                                                                      |        | (@40%)      |
|                                                                      |        |             |
| TOTAL PROPOSED IMPERVIOUS AREA - 276.30sqm (56                       | % OF 1 | rsa)        |
| TOTAL BUILDUP AREA - n.a. <del>sqm</del> (n.a. <del>% OF TSA</del> ) |        |             |
|                                                                      |        |             |

NOT FOR CONSTRUCTION

| DEVELOPMENT SUMMARY:                                                                         |                                                                                                                                                                    |        |                 |           |                                        |                                             |                                         |                                              |                                              |                             |
|----------------------------------------------------------------------------------------------|--------------------------------------------------------------------------------------------------------------------------------------------------------------------|--------|-----------------|-----------|----------------------------------------|---------------------------------------------|-----------------------------------------|----------------------------------------------|----------------------------------------------|-----------------------------|
| TOTAL SITE AREA                                                                              | - 490.40sqm                                                                                                                                                        |        |                 |           |                                        |                                             |                                         |                                              |                                              |                             |
| EXISTING GROSS FLOOR AREA (DWELLING HOUSE)                                                   | - 241.76sqm                                                                                                                                                        |        |                 |           |                                        |                                             |                                         |                                              |                                              |                             |
| PROPOSED ADDED GROSS FLOOR AREA                                                              | - n.a. sqm                                                                                                                                                         |        |                 |           |                                        |                                             |                                         |                                              |                                              |                             |
| TOTAL GROSS FLOOR AREA (GFA)<br>PERMISSIBLE GROSS FLOOR AREA                                 | - 241.76sqm<br>- 245.20sqm                                                                                                                                         |        |                 |           |                                        |                                             |                                         |                                              |                                              |                             |
| ACHIEVED GROSS FLOOR AREA                                                                    | - 241.76sqm                                                                                                                                                        |        |                 |           |                                        |                                             |                                         |                                              |                                              |                             |
|                                                                                              | (@49%)                                                                                                                                                             |        |                 |           |                                        |                                             |                                         |                                              |                                              |                             |
| PERMISSIBLE SITE COVERAGE                                                                    | - 50.% of TSA<br>245.20.sqm                                                                                                                                        |        |                 |           |                                        |                                             |                                         |                                              |                                              |                             |
| ACHIEVED SITE COVERAGE                                                                       | - 146.85sqm                                                                                                                                                        |        |                 |           |                                        |                                             |                                         |                                              |                                              | SYDNEY WATE                 |
| COVERED VERANDAH & ALFRESCO                                                                  | 30% of TSA<br>- 28.15sqm                                                                                                                                           |        | ш               |           |                                        |                                             |                                         |                                              | 1                                            | REFER PEG O<br>APR 2024 FOF |
| MIN. LANDSCAPE AREA                                                                          | - n.a.sqm                                                                                                                                                          |        |                 |           |                                        |                                             |                                         |                                              | . J                                          |                             |
| PROPOSED LANDSCAPE AREA                                                                      | (@n.a.%)<br>- <b>214.10sqm</b>                                                                                                                                     |        |                 |           |                                        |                                             |                                         | 1                                            |                                              |                             |
| (1+2+3+ <del>4+5+6</del> )                                                                   | (@44%)                                                                                                                                                             |        | z               |           |                                        |                                             |                                         |                                              | ×                                            |                             |
| PROPOSED DEEP SOIL ZONE                                                                      | - 165sqm                                                                                                                                                           |        | 2               |           |                                        |                                             |                                         |                                              |                                              |                             |
| (4m X 4m minimum dimension)                                                                  |                                                                                                                                                                    |        | ш               |           | PLOT BOUNDRY 40.235m                   |                                             |                                         | ,<br>                                        | Î l                                          |                             |
| MIN. POS AREA DIMENSION 5m (MIN)                                                             | - 80sqm                                                                                                                                                            |        |                 |           |                                        | <b></b> + <del> </del>                      |                                         |                                              |                                              |                             |
| PROPOSED POS AREA                                                                            | (@17%)                                                                                                                                                             |        | >               |           |                                        |                                             |                                         |                                              | XX                                           | 0.9m SETBAC                 |
| FROFUSED FUS AREA                                                                            | - 197sqm<br>(@40%)                                                                                                                                                 |        |                 |           |                                        |                                             |                                         | -BRICK<br>STRUCTURE                          |                                              |                             |
|                                                                                              | ( ,                                                                                                                                                                |        | <               |           |                                        |                                             |                                         | POST                                         |                                              |                             |
| TOTAL PROPOSED IMPERVIOUS AREA - 276.30sqm                                                   |                                                                                                                                                                    |        |                 |           |                                        |                                             |                                         |                                              |                                              |                             |
| TOTAL PROPOSED IMPERVIOUS AREA - 276.30sqm (<br>TOTAL BUILDUP AREA - n.a. sqm (n.a.% OF TSA) | 00 /0 OF 13A)                                                                                                                                                      |        |                 | MILY      | KITCHEN /                              | 4000                                        |                                         |                                              | BBQ /                                        |                             |
|                                                                                              |                                                                                                                                                                    |        | J <sup>74</sup> |           |                                        | NOMINAL                                     |                                         | MSR OVER A                                   | XX//X/////                                   | PROPOSED                    |
|                                                                                              |                                                                                                                                                                    |        | , <b>~</b>      |           |                                        |                                             |                                         | 8 DEGREES                                    |                                              | LANDSCAPE                   |
| EVIQ                                                                                         | TING DWELLING HOUSE                                                                                                                                                |        | ⊢               |           |                                        |                                             |                                         | ритсн                                        |                                              | ARÉA 165sqn                 |
|                                                                                              | REMAIN UNCHANGED                                                                                                                                                   |        |                 |           |                                        | 0050                                        |                                         |                                              |                                              |                             |
|                                                                                              |                                                                                                                                                                    |        | S               |           |                                        |                                             |                                         |                                              |                                              | PROPOSED A                  |
|                                                                                              |                                                                                                                                                                    |        | J ST            | 01        |                                        |                                             |                                         |                                              |                                              | EXISTING                    |
|                                                                                              |                                                                                                                                                                    |        | ш  /:           |           |                                        |                                             |                                         | EXTENT OF                                    | EXISTING<br>SHOWN RED                        |                             |
|                                                                                              |                                                                                                                                                                    |        |                 | ╞╪╶┨      | FFL RL 51.22                           |                                             |                                         |                                              |                                              |                             |
|                                                                                              |                                                                                                                                                                    |        | с               | L#J/      |                                        |                                             | 000                                     |                                              |                                              |                             |
|                                                                                              |                                                                                                                                                                    |        | _               | Ļ ↓ Ź     |                                        |                                             |                                         |                                              | ///X/////                                    |                             |
|                                                                                              |                                                                                                                                                                    |        |                 | $\bigvee$ |                                        |                                             |                                         |                                              | ///////////////////////////////////////      |                             |
|                                                                                              |                                                                                                                                                                    |        | 0               |           |                                        |                                             | /////////////////////////////////////// | EXISTING                                     | ///////////////////////////////////////      | MINIMUM PO                  |
|                                                                                              |                                                                                                                                                                    |        | /               |           |                                        | • /////////////////////////////////////     |                                         | - ALFRESCO                                   |                                              |                             |
|                                                                                              |                                                                                                                                                                    |        | / GA            | ARAGE     |                                        |                                             |                                         | FFLRL51.00                                   | Y//X//////                                   | DOTTED IN P                 |
|                                                                                              |                                                                                                                                                                    |        |                 |           | Ewe                                    |                                             |                                         |                                              |                                              | 12805                       |
|                                                                                              |                                                                                                                                                                    |        |                 |           |                                        |                                             |                                         | BRICK                                        |                                              | NOMINAL                     |
|                                                                                              |                                                                                                                                                                    |        |                 |           |                                        |                                             | <b>B</b>                                | STRUCTURE                                    |                                              |                             |
|                                                                                              |                                                                                                                                                                    |        |                 | EW7<br>GF |                                        |                                             |                                         | POST                                         | <u>  }}     </u>                             | 0,9m SETBAC                 |
|                                                                                              |                                                                                                                                                                    |        |                 | 0         | 310                                    |                                             |                                         |                                              | ///////////////////////////////////////      |                             |
|                                                                                              | <b>\</b>                                                                                                                                                           |        | т — —           |           |                                        | <i>′́́́////////////////////////////////</i> |                                         | <u>/////////////////////////////////////</u> | <u>/////////////////////////////////////</u> | <u>     </u>                |
| NOT FOR CONSTRUCTION                                                                         | \                                                                                                                                                                  |        | -               |           | PLOT BOUNDRY 40.235m                   |                                             |                                         |                                              |                                              |                             |
| ONISTRUCTION                                                                                 | )                                                                                                                                                                  |        |                 |           |                                        |                                             |                                         |                                              |                                              |                             |
| FOR CUINE                                                                                    |                                                                                                                                                                    |        |                 |           |                                        |                                             |                                         |                                              |                                              |                             |
| NUTTE                                                                                        |                                                                                                                                                                    |        |                 |           |                                        |                                             |                                         |                                              |                                              |                             |
|                                                                                              |                                                                                                                                                                    |        |                 |           |                                        |                                             |                                         |                                              |                                              |                             |
|                                                                                              |                                                                                                                                                                    |        | I               |           |                                        |                                             |                                         |                                              |                                              |                             |
|                                                                                              |                                                                                                                                                                    |        | ✓ Ⅰ             |           |                                        |                                             |                                         |                                              |                                              |                             |
|                                                                                              |                                                                                                                                                                    |        | <u> </u>        |           | OSED PLAN - GF                         |                                             |                                         |                                              |                                              |                             |
|                                                                                              |                                                                                                                                                                    |        |                 | SCALE 1   | :100                                   | DEVEI                                       |                                         | ΝΤ ΑΡΡΙ                                      |                                              | N (DA) & CO                 |
|                                                                                              |                                                                                                                                                                    | Rev:   | Notes:          | Date:     | Project:                               |                                             | Drawing Title                           |                                              |                                              |                             |
| 1587 N 2m                                                                                    | •                                                                                                                                                                  |        | DA ISSUE        | 18.09.24  | Proposed Alts & Adds                   |                                             | -                                       |                                              | - GF                                         |                             |
| ) LI   7 🕬 N A 🛨 🖊                                                                           | Address: 117 Waterloo Road, Greenacre, NSW, 2190<br>Tele: (02) 9758-0044 Mobile: 0415 199 317                                                                      |        |                 |           | 67 Hillcrest Avenue Greenacre NSW 2190 |                                             | (SKETCI                                 |                                              | <b>.</b> .                                   | (                           |
|                                                                                              | Fax: (02) 9758 0744 e-mail: ank(8) ank.com.au<br>Eng. AKRAM MASRI<br>B.S. (CIVIL), P.GRAD, D. (STRUC.), NPER, M.I.E.Aust., CPENG<br>CIVIL & STRUCTURAL CONSULTANTS | IG III |                 |           |                                        |                                             | •                                       |                                              | Date:                                        | Scale:                      |
| engineeri                                                                                    | ing group                                                                                                                                                          |        |                 |           |                                        |                                             | Drawn by<br>ST/AK                       |                                              | Date:<br>15.04.24                            | Scale:<br>1:100 @ A3        |
|                                                                                              |                                                                                                                                                                    |        |                 |           | A&K ENGINEERING GROUP P/L              |                                             | ST/AR                                   |                                              | 10.04.24                                     | 1.100 @ A3                  |

| DEVELOPMENT SUMMARY:<br>TOTAL SITE AREA        | - | 490.40sqm   |
|------------------------------------------------|---|-------------|
| EXISTING GROSS FLOOR AREA (DWELLING HOUSE)     | - | 241.76sqm   |
| PROPOSED ADDED GROSS FLOOR AREA                | - | n.a. sqm    |
| TOTAL GROSS FLOOR AREA (GFA)                   | - | 241.76sqm   |
| PERMISSIBLE GROSS FLOOR AREA                   | - | 245.20sqm   |
| ACHIEVED GROSS FLOOR AREA                      | - | 241.76sqm   |
|                                                |   | (@49%)      |
| PERMISSIBLE SITE COVERAGE                      | - | 50.% of TSA |
|                                                |   | 245.20.sgm  |
| ACHIEVED SITE COVERAGE                         | - | 146.85sqm   |
|                                                |   | 30% of TSA  |
| COVERED VERANDAH & ALFRESCO                    | - | 28.15sqm    |
| MIN. LANDSCAPE AREA                            | - | n.a.sqm     |
|                                                |   | (@n.a.%)    |
| PROPOSED LANDSCAPE AREA                        | - | 214.10sqm   |
| (1+2+3+4 <del>+5+6</del> )                     |   | (@44%)      |
| PROPOSED DEEP SOIL ZONE                        | - | 165sqm      |
| (4m X 4m minimum dimension)                    |   |             |
| MIN. POS AREA DIMENSION 5m (MIN)               | - | 80sqm       |
|                                                |   | (@17%)      |
| PROPOSED POS AREA                              | - | 197sqm      |
|                                                |   | (@40%)      |
| TOTAL PROPOSED IMPERVIOUS AREA - 276.30sgm (56 |   |             |

| DEVELOPMENT SUMMARY:                                                                                                   |                     |             |
|------------------------------------------------------------------------------------------------------------------------|---------------------|-------------|
| TOTAL SITE AREA                                                                                                        | -                   | 490.40sqm   |
| EXISTING GROSS FLOOR AREA (DWELLING HOUSE)                                                                             | -                   | 241.76sqm   |
| PROPOSED ADDED GROSS FLOOR AREA                                                                                        | -                   | n.a. sqm    |
| TOTAL GROSS FLOOR AREA (GFA)                                                                                           | -                   | 241.76sqm   |
| PERMISSIBLE GROSS FLOOR AREA                                                                                           | -                   | 245.20sqm   |
| ACHIEVED GROSS FLOOR AREA                                                                                              | -                   | 241.76sqm   |
|                                                                                                                        |                     | (@49%)      |
| PERMISSIBLE SITE COVERAGE                                                                                              | -                   | 50.% of TSA |
|                                                                                                                        |                     | 245.20.sqm  |
| ACHIEVED SITE COVERAGE                                                                                                 | -                   | 146.85sqm   |
|                                                                                                                        |                     | 30% of TSA  |
| COVERED VERANDAH & ALFRESCO                                                                                            | -                   | 28.15sqm    |
| MIN. LANDSCAPE AREA                                                                                                    | -                   | n.a.sqm     |
|                                                                                                                        |                     | (@n.a.%)    |
| PROPOSED LANDSCAPE AREA                                                                                                | -                   | 214.10sqm   |
| (1+2+3+4 <del>+5+6</del> )                                                                                             |                     | (@44%)      |
| PROPOSED DEEP SOIL ZONE                                                                                                | -                   | 165sqm      |
| (4m X 4m minimum dimension)                                                                                            |                     |             |
| MIN. POS AREA DIMENSION 5m (MIN)                                                                                       | -                   | 80sqm       |
|                                                                                                                        |                     | (@17%)      |
| PROPOSED POS AREA                                                                                                      | -                   | 197sqm      |
|                                                                                                                        |                     | (@40%)      |
| TOTAL PROPOSED IMPERVIOUS AREA - 276.30sqm (56<br>TOTAL BUILDUP AREA - n.a. <del>sqm</del> (n.a. <del>% OF TSA</del> ) | 6 % OF <sup>-</sup> | ΓSA)        |