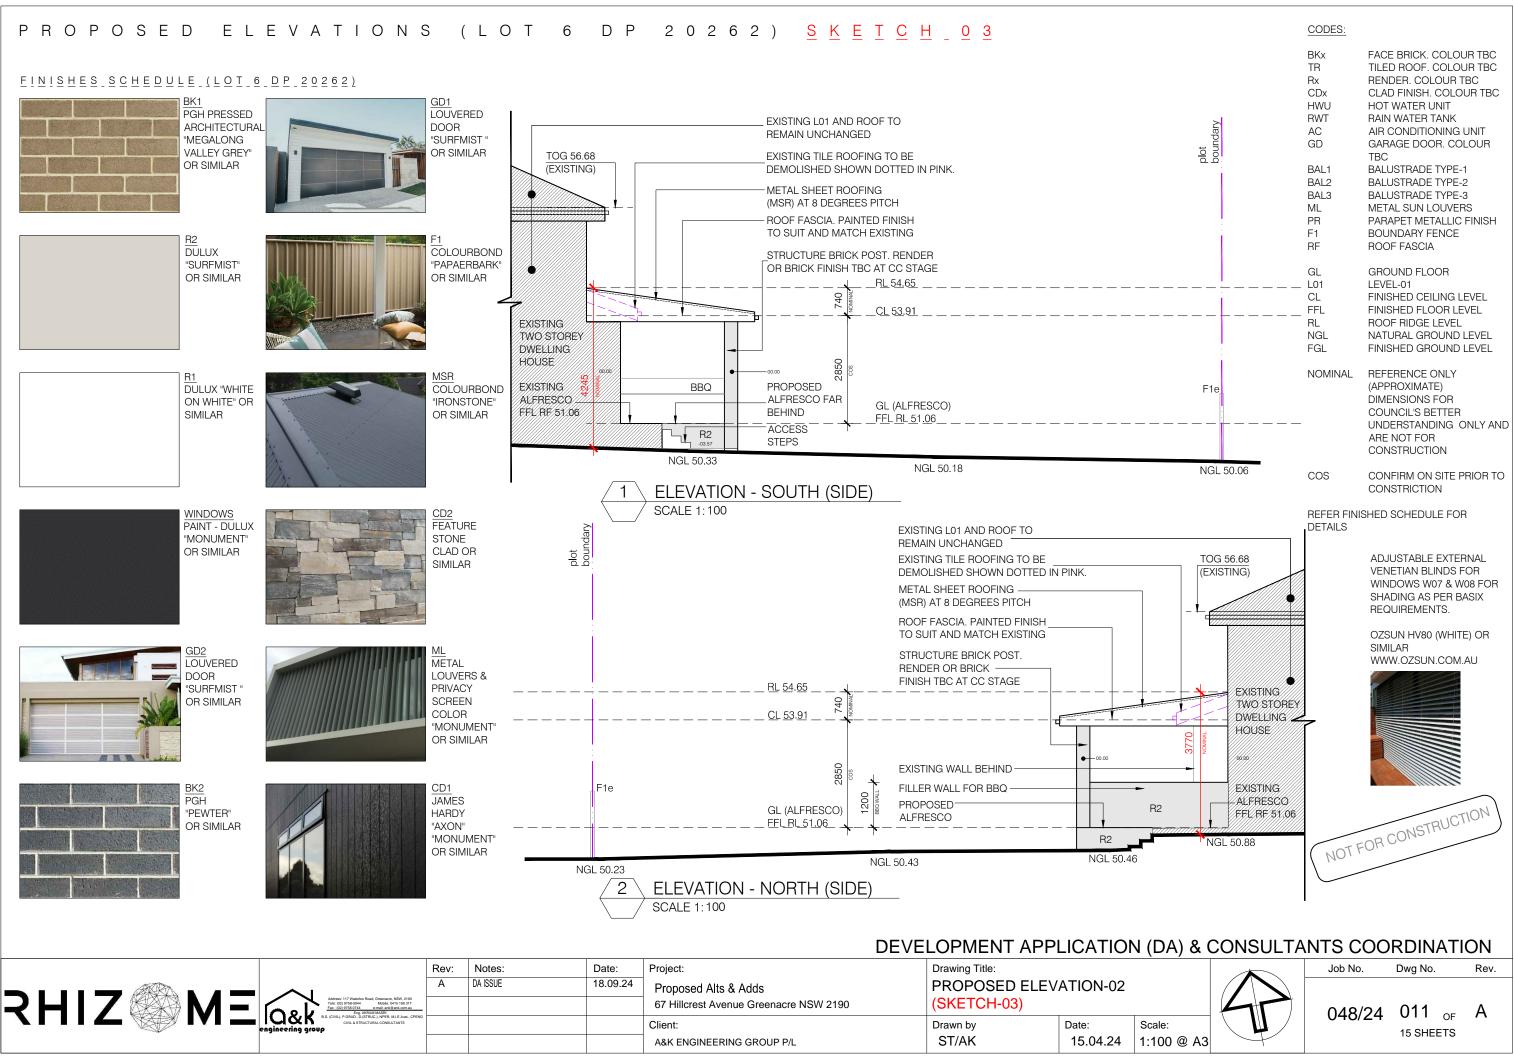

## (LOT 6 DP 20262) <u>SKETCH 03</u> PROPOSED ELEVATIONS

|  | Rev: | Notes:   | Date:    | Project:                                        | Drawing Title:<br>PROPOSED ELEVATION-01 |          |        |
|--|------|----------|----------|-------------------------------------------------|-----------------------------------------|----------|--------|
|  | А    | DA ISSUE | 18.09.24 | Proposed Alts & Adds                            |                                         |          |        |
|  |      |          |          | 67 Hillcrest Avenue Greenacre NSW 2190 (SKETCH- |                                         | 3)       |        |
|  |      |          |          | Client:                                         | Drawn by                                | Date:    | Scale: |
|  |      |          |          | A&K ENGINEERING GROUP P/L                       | ST/AK                                   | 15.04.24 | 1:100  |

|                                                                                              | CODES:                                           |                                                                                                                                                                                               |  |
|----------------------------------------------------------------------------------------------|--------------------------------------------------|-----------------------------------------------------------------------------------------------------------------------------------------------------------------------------------------------|--|
| IN<br>EXISTING<br>DWS ARE<br>ID EWx                                                          | BKx<br>TR<br>Rx<br>CDx<br>HWU<br>RWT<br>AC<br>GD | FACE BRICK. COLOUR TBC<br>TILED ROOF. COLOUR TBC<br>RENDER. COLOUR TBC<br>CLAD FINISH. COLOUR TBC<br>HOT WATER UNIT<br>RAIN WATER TANK<br>AIR CONDITIONING UNIT<br>GARAGE DOOR. COLOUR<br>TBC |  |
| ROOF TO<br>ED<br>SHEET<br>'8                                                                 | BAL1<br>BAL2<br>BAL3<br>ML<br>PR<br>F1           | BALUSTRADE TYPE-1<br>BALUSTRADE TYPE-2<br>BALUSTRADE TYPE-2<br>BALUSTRADE TYPE-3<br>METAL SUN LOUVERS & PS<br>PARAPET METALLIC FINISH<br>BOUNDARY FENCE                                       |  |
|                                                                                              | RF                                               | ROOF FASCIA                                                                                                                                                                                   |  |
| <u>PL_54.65</u><br><u>PL_54.65</u><br><u>PL_65</u><br><u>CL_53.91</u><br><br>FINISH<br><br>0 | GL<br>L01<br>CL<br>FFL<br>RL<br>NGL<br>FGL       | GROUND FLOOR<br>LEVEL-01<br>FINISHED CEILING LEVEL<br>FINISHED FLOOR LEVEL<br>ROOF RIDGE LEVEL<br>NATURAL GROUND LEVEL<br>FINISHED GROUND LEVEL                                               |  |
| STEPS<br>GL<br>FFL RL 51.06<br>(ALFRESCO)                                                    | NOMINAL                                          | REFERENCE ONLY<br>(APPROXIMATE)<br>DIMENSIONS FOR<br>COUNCIL'S BETTER<br>UNDERSTANDING ONLY AND<br>ARE NOT FOR<br>CONSTRUCTION                                                                |  |
|                                                                                              | COS                                              | CONFIRM ON SITE PRIOR TO                                                                                                                                                                      |  |

REFER FINISHED SCHEDULE FOR DETAILS

CONSTRICTION

ADJUSTABLE EXTERNAL VENETIAN BLINDS FOR WINDOWS W07 & W08 FOR SHADING AS PER BASIX REQUIREMENTS.

OZSUN HV80 (WHITE) OR SIMILAR WWW.OZSUN.COM.AU

|             | Rev:                                         | Notes:   | Date:    | Project:                               | Drawing Title:                       |          |         |  |
|-------------|----------------------------------------------|----------|----------|----------------------------------------|--------------------------------------|----------|---------|--|
|             | А                                            | DA ISSUE | 18.09.24 | Proposed Alts & Adds                   | PROPOSED ELEVATION-02<br>(SKETCH-03) |          |         |  |
|             | n, NSW, 2190<br>3415 199 317<br>8 ank.com.au |          |          | 67 Hillcrest Avenue Greenacre NSW 2190 |                                      |          |         |  |
| <b>NIII</b> | M.I.E.Aust., CPENG<br>ILTANTS                |          |          | Client:                                | Drawn by                             | Date:    | Scale:  |  |
|             |                                              |          |          | A&K ENGINEERING GROUP P/L              | ST/AK                                | 15.04.24 | 1:100 @ |  |