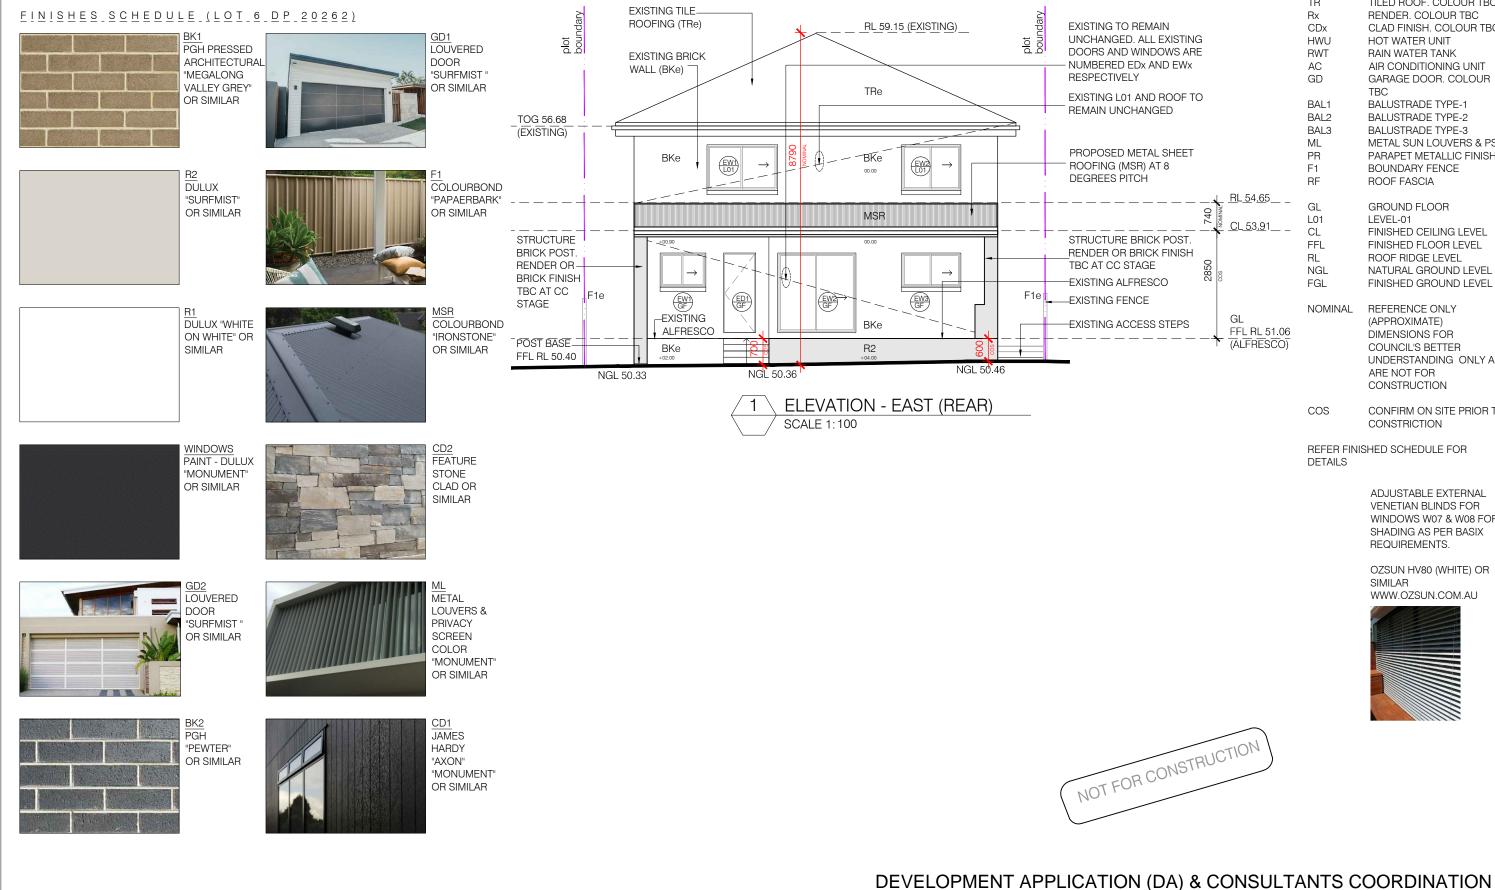

## (LOT 6 DP 20262) <u>SKETCH 03</u> PROPOSED ELEVATIONS

|  | Rev: | Notes:   | Date:    | Project:                                        | Drawing Title:<br>PROPOSED ELEVATION-01 |          |        |
|--|------|----------|----------|-------------------------------------------------|-----------------------------------------|----------|--------|
|  | А    | DA ISSUE | 18.09.24 | Proposed Alts & Adds                            |                                         |          |        |
|  |      |          |          | 67 Hillcrest Avenue Greenacre NSW 2190 (SKETCH- |                                         | 3)       |        |
|  |      |          |          | Client:                                         | Drawn by                                | Date:    | Scale: |
|  |      |          |          | A&K ENGINEERING GROUP P/L                       | ST/AK                                   | 15.04.24 | 1:100  |

|                                                                                              | CODES:                                           |                                                                                                                                                                                               |  |
|----------------------------------------------------------------------------------------------|--------------------------------------------------|-----------------------------------------------------------------------------------------------------------------------------------------------------------------------------------------------|--|
| IN<br>EXISTING<br>DWS ARE<br>ID EWx                                                          | BKx<br>TR<br>Rx<br>CDx<br>HWU<br>RWT<br>AC<br>GD | FACE BRICK. COLOUR TBC<br>TILED ROOF. COLOUR TBC<br>RENDER. COLOUR TBC<br>CLAD FINISH. COLOUR TBC<br>HOT WATER UNIT<br>RAIN WATER TANK<br>AIR CONDITIONING UNIT<br>GARAGE DOOR. COLOUR<br>TBC |  |
| ROOF TO<br>ED<br>SHEET<br>'8                                                                 | BAL1<br>BAL2<br>BAL3<br>ML<br>PR<br>F1           | BALUSTRADE TYPE-1<br>BALUSTRADE TYPE-2<br>BALUSTRADE TYPE-2<br>BALUSTRADE TYPE-3<br>METAL SUN LOUVERS & PS<br>PARAPET METALLIC FINISH<br>BOUNDARY FENCE                                       |  |
|                                                                                              | RF                                               | ROOF FASCIA                                                                                                                                                                                   |  |
| <u>PL_54.65</u><br><u>PL_54.65</u><br><u>PL_65</u><br><u>CL_53.91</u><br><br>FINISH<br><br>0 | GL<br>L01<br>CL<br>FFL<br>RL<br>NGL<br>FGL       | GROUND FLOOR<br>LEVEL-01<br>FINISHED CEILING LEVEL<br>FINISHED FLOOR LEVEL<br>ROOF RIDGE LEVEL<br>NATURAL GROUND LEVEL<br>FINISHED GROUND LEVEL                                               |  |
| STEPS<br>GL<br>FFL RL 51.06<br>(ALFRESCO)                                                    | NOMINAL                                          | REFERENCE ONLY<br>(APPROXIMATE)<br>DIMENSIONS FOR<br>COUNCIL'S BETTER<br>UNDERSTANDING ONLY AND<br>ARE NOT FOR<br>CONSTRUCTION                                                                |  |
|                                                                                              | COS                                              | CONFIRM ON SITE PRIOR TO                                                                                                                                                                      |  |

REFER FINISHED SCHEDULE FOR DETAILS

CONSTRICTION

ADJUSTABLE EXTERNAL VENETIAN BLINDS FOR WINDOWS W07 & W08 FOR SHADING AS PER BASIX REQUIREMENTS.

OZSUN HV80 (WHITE) OR SIMILAR WWW.OZSUN.COM.AU

|             | Rev:                                         | Notes:   | Date:    | Project:                               | Drawing Title:                       |          |         |  |
|-------------|----------------------------------------------|----------|----------|----------------------------------------|--------------------------------------|----------|---------|--|
|             | А                                            | DA ISSUE | 18.09.24 | Proposed Alts & Adds                   | PROPOSED ELEVATION-02<br>(SKETCH-03) |          |         |  |
|             | n, NSW, 2190<br>3415 199 317<br>8 ank.com.au |          |          | 67 Hillcrest Avenue Greenacre NSW 2190 |                                      |          |         |  |
| <b>NIII</b> | M.I.E.Aust., CPENG<br>ILTANTS                |          |          | Client:                                | Drawn by                             | Date:    | Scale:  |  |
|             |                                              |          |          | A&K ENGINEERING GROUP P/L              | ST/AK                                | 15.04.24 | 1:100 @ |  |