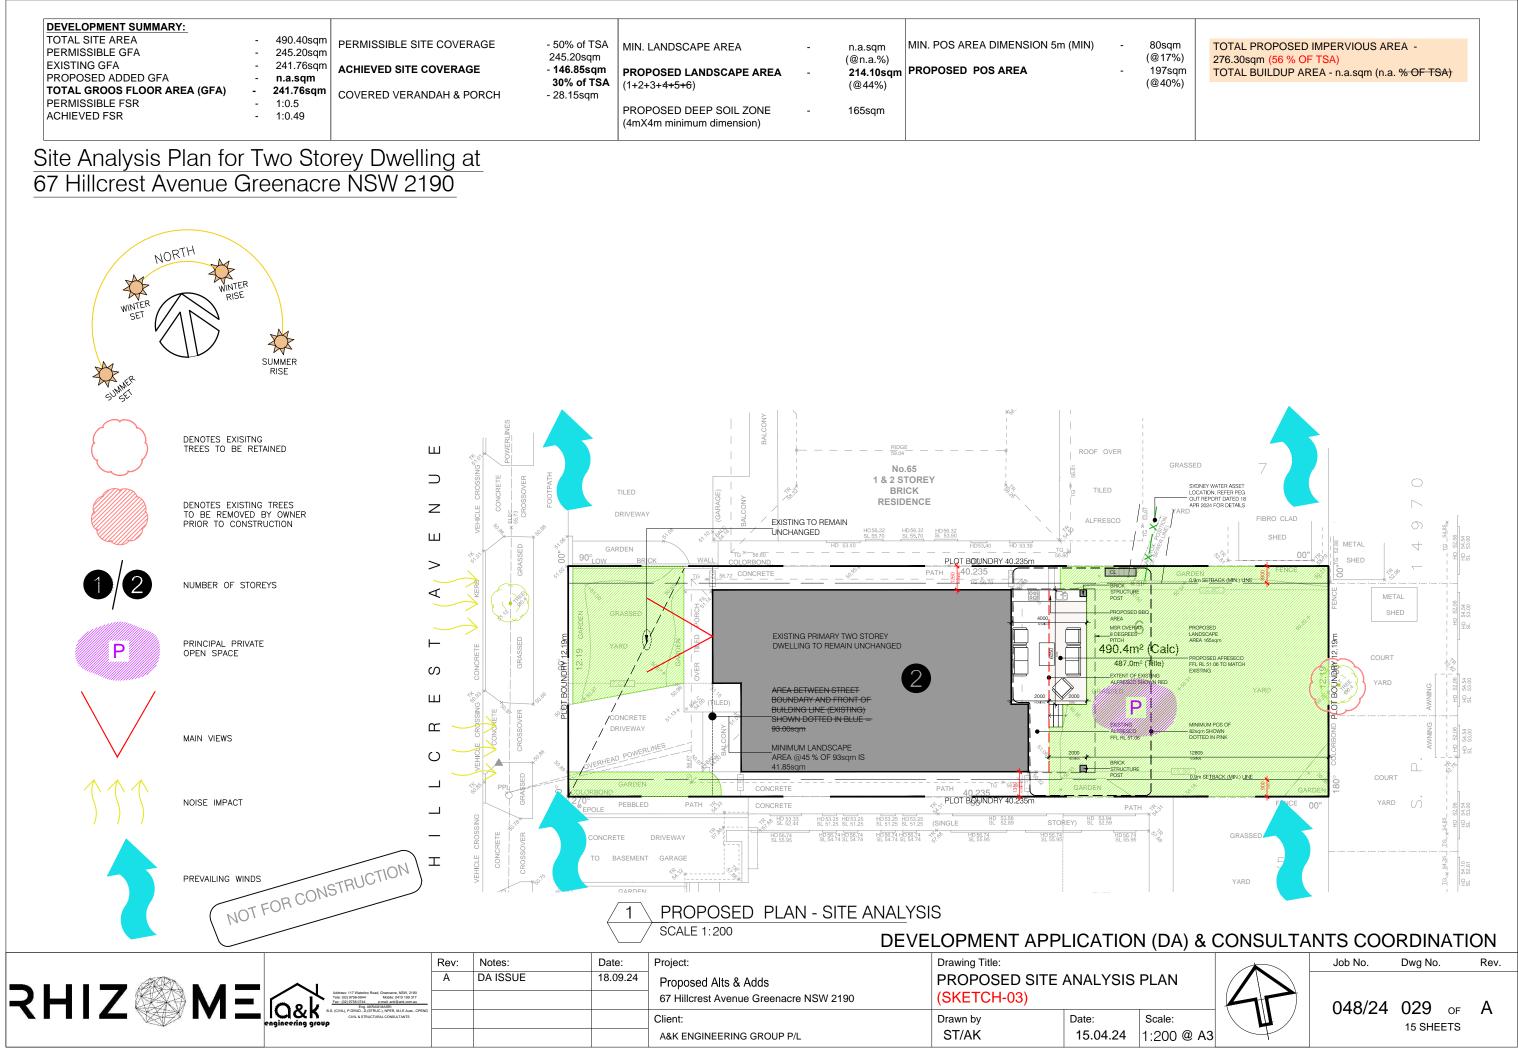

| DEVELOPMENT SUMMARY:<br>TOTAL SITE AREA<br>PERMISSIBLE GFA<br>EXISTING GFA<br>PROPOSED ADDED GFA | -<br>-<br>- | 490.40sqm<br>245.20sqm<br>241.76sqm<br><b>n.a.sqm</b> | PERMISSIBLE SITE COVERAGE | - 50% of TSA<br>245.20sqm<br>- <b>146.85sqm</b><br>30% of TSA | MIN. LANDSCAPE AREA<br>PROPOSED LANDSCAPE AREA<br>(1+2+3+4+5+6) | - | (@n.a.%) | MIN. POS AREA DIMENSION 5m (MIN)<br>PROPOSED POS AREA | - | 80sqm<br>(@17%)<br>197sqr<br>(@40%) |
|--------------------------------------------------------------------------------------------------|-------------|-------------------------------------------------------|---------------------------|---------------------------------------------------------------|-----------------------------------------------------------------|---|----------|-------------------------------------------------------|---|-------------------------------------|
| TOTAL GROOS FLOOR AREA (GFA)<br>PERMISSIBLE FSR<br>ACHIEVED FSR                                  | -           | <b>241.76sqm</b><br>1:0.5<br>1:0.49                   | COVERED VERANDAH & PORCH  | - 28.15sqm                                                    | PROPOSED DEEP SOIL ZONE<br>(4mX4m minimum dimension)            | - | 165sqm   |                                                       |   |                                     |