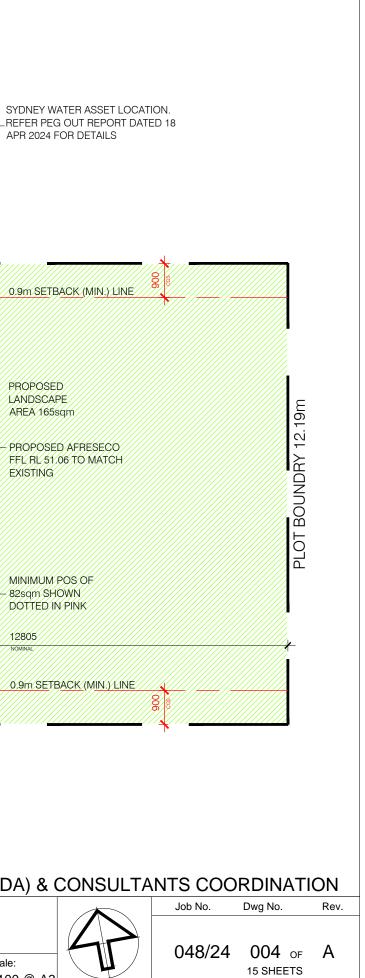

NOT FOR CONSTRUCTION

| DEVELOPMENT SUMMARY:                                                                         |                                                                                                                                                                    |        |                 |           |                                        |                                             |                                         |                                              |                                              |                             |
|----------------------------------------------------------------------------------------------|--------------------------------------------------------------------------------------------------------------------------------------------------------------------|--------|-----------------|-----------|----------------------------------------|---------------------------------------------|-----------------------------------------|----------------------------------------------|----------------------------------------------|-----------------------------|
| TOTAL SITE AREA                                                                              | - 490.40sqm                                                                                                                                                        |        |                 |           |                                        |                                             |                                         |                                              |                                              |                             |
| EXISTING GROSS FLOOR AREA (DWELLING HOUSE)                                                   | - 241.76sqm                                                                                                                                                        |        |                 |           |                                        |                                             |                                         |                                              |                                              |                             |
| PROPOSED ADDED GROSS FLOOR AREA                                                              | - n.a. sqm                                                                                                                                                         |        |                 |           |                                        |                                             |                                         |                                              |                                              |                             |
| TOTAL GROSS FLOOR AREA (GFA)<br>PERMISSIBLE GROSS FLOOR AREA                                 | - 241.76sqm<br>- 245.20sqm                                                                                                                                         |        |                 |           |                                        |                                             |                                         |                                              |                                              |                             |
| ACHIEVED GROSS FLOOR AREA                                                                    | - 241.76sqm                                                                                                                                                        |        |                 |           |                                        |                                             |                                         |                                              |                                              |                             |
|                                                                                              | (@49%)                                                                                                                                                             |        |                 |           |                                        |                                             |                                         |                                              |                                              |                             |
| PERMISSIBLE SITE COVERAGE                                                                    | - 50.% of TSA<br>245.20.sqm                                                                                                                                        |        |                 |           |                                        |                                             |                                         |                                              |                                              |                             |
| ACHIEVED SITE COVERAGE                                                                       | - 146.85sqm                                                                                                                                                        |        |                 |           |                                        |                                             |                                         |                                              |                                              | SYDNEY WATE                 |
| COVERED VERANDAH & ALFRESCO                                                                  | 30% of TSA<br>- 28.15sqm                                                                                                                                           |        | ш               |           |                                        |                                             |                                         |                                              | 1                                            | REFER PEG O<br>APR 2024 FOF |
| MIN. LANDSCAPE AREA                                                                          | - n.a.sqm                                                                                                                                                          |        |                 |           |                                        |                                             |                                         |                                              | . J                                          |                             |
| PROPOSED LANDSCAPE AREA                                                                      | (@n.a.%)<br>- <b>214.10sqm</b>                                                                                                                                     |        |                 |           |                                        |                                             |                                         | 1                                            |                                              |                             |
| (1+2+3+ <del>4+5+6</del> )                                                                   | (@44%)                                                                                                                                                             |        | z               |           |                                        |                                             |                                         |                                              | ×                                            |                             |
| PROPOSED DEEP SOIL ZONE                                                                      | - 165sqm                                                                                                                                                           |        | 2               |           |                                        |                                             |                                         |                                              |                                              |                             |
| (4m X 4m minimum dimension)                                                                  |                                                                                                                                                                    |        | ш               |           | PLOT BOUNDRY 40.235m                   |                                             |                                         | ,<br>                                        | Î l                                          |                             |
| MIN. POS AREA DIMENSION 5m (MIN)                                                             | - 80sqm                                                                                                                                                            |        |                 |           |                                        | <b></b> + <del> </del>                      |                                         |                                              |                                              |                             |
| PROPOSED POS AREA                                                                            | (@17%)                                                                                                                                                             |        | >               |           |                                        |                                             |                                         |                                              | XX                                           | 0.9m SETBAC                 |
| FROFUSED FUS AREA                                                                            | - 197sqm<br>(@40%)                                                                                                                                                 |        |                 |           |                                        |                                             |                                         | -BRICK<br>STRUCTURE                          |                                              |                             |
|                                                                                              | ( ,                                                                                                                                                                |        | <               |           |                                        |                                             |                                         | POST                                         |                                              |                             |
| TOTAL PROPOSED IMPERVIOUS AREA - 276.30sqm                                                   |                                                                                                                                                                    |        |                 |           |                                        |                                             |                                         |                                              |                                              |                             |
| TOTAL PROPOSED IMPERVIOUS AREA - 276.30sqm (<br>TOTAL BUILDUP AREA - n.a. sqm (n.a.% OF TSA) | 00 /0 OF 13A)                                                                                                                                                      |        |                 | MILY      | KITCHEN /                              | 4000                                        |                                         |                                              | BBQ /                                        |                             |
|                                                                                              |                                                                                                                                                                    |        | J <sup>74</sup> |           |                                        | NOMINAL                                     |                                         | MSR OVER A                                   | XX//X/////                                   | PROPOSED                    |
|                                                                                              |                                                                                                                                                                    |        | , <b>~</b>      |           |                                        |                                             |                                         | 8 DEGREES                                    |                                              | LANDSCAPE                   |
| EVIQ                                                                                         | TING DWELLING HOUSE                                                                                                                                                |        | ⊢               |           |                                        |                                             |                                         | ритсн                                        |                                              | ARÉA 165sqn                 |
|                                                                                              | REMAIN UNCHANGED                                                                                                                                                   |        |                 |           |                                        | 0050                                        |                                         |                                              |                                              |                             |
|                                                                                              |                                                                                                                                                                    |        | S               |           |                                        |                                             |                                         |                                              |                                              | PROPOSED A                  |
|                                                                                              |                                                                                                                                                                    |        | J ST            | 01        |                                        |                                             |                                         |                                              |                                              | EXISTING                    |
|                                                                                              |                                                                                                                                                                    |        | ш  /:           |           |                                        |                                             |                                         | EXTENT OF                                    | EXISTING<br>SHOWN RED                        |                             |
|                                                                                              |                                                                                                                                                                    |        |                 | ╞╪╶┨      | FFL RL 51.22                           |                                             |                                         |                                              |                                              |                             |
|                                                                                              |                                                                                                                                                                    |        | с               | L#J/      |                                        |                                             | 000                                     |                                              |                                              |                             |
|                                                                                              |                                                                                                                                                                    |        | _               | Ļ ↓ Ź     |                                        |                                             |                                         |                                              | ///X/////                                    |                             |
|                                                                                              |                                                                                                                                                                    |        |                 | $\bigvee$ |                                        |                                             |                                         |                                              | ///////////////////////////////////////      |                             |
|                                                                                              |                                                                                                                                                                    |        | 0               |           |                                        |                                             | /////////////////////////////////////// | EXISTING                                     | ///////////////////////////////////////      | MINIMUM PO                  |
|                                                                                              |                                                                                                                                                                    |        | /               |           |                                        | • /////////////////////////////////////     |                                         | - ALFRESCO                                   |                                              |                             |
|                                                                                              |                                                                                                                                                                    |        | / GA            | ARAGE     |                                        |                                             |                                         | FFLRL51.00                                   | Y//X//////                                   | DOTTED IN P                 |
|                                                                                              |                                                                                                                                                                    |        |                 |           | Ewe                                    |                                             |                                         |                                              |                                              | 12805                       |
|                                                                                              |                                                                                                                                                                    |        |                 |           |                                        |                                             |                                         | BRICK                                        |                                              | NOMINAL                     |
|                                                                                              |                                                                                                                                                                    |        |                 |           |                                        |                                             | <b>B</b>                                | STRUCTURE                                    |                                              |                             |
|                                                                                              |                                                                                                                                                                    |        |                 | EW7<br>GF |                                        |                                             |                                         | POST                                         | <u>  }}     </u>                             | 0,9m SETBAC                 |
|                                                                                              |                                                                                                                                                                    |        |                 | 0         | 310                                    |                                             |                                         |                                              | ///////////////////////////////////////      |                             |
|                                                                                              | <b>\</b>                                                                                                                                                           |        | т — —           |           |                                        | <i>′́́́////////////////////////////////</i> |                                         | <u>/////////////////////////////////////</u> | <u>/////////////////////////////////////</u> | <u>     </u>                |
| NOT FOR CONSTRUCTION                                                                         | \                                                                                                                                                                  |        | -               |           | PLOT BOUNDRY 40.235m                   |                                             |                                         |                                              |                                              |                             |
| ONISTRUCTION                                                                                 | )                                                                                                                                                                  |        |                 |           |                                        |                                             |                                         |                                              |                                              |                             |
| FOR CUINE                                                                                    |                                                                                                                                                                    |        |                 |           |                                        |                                             |                                         |                                              |                                              |                             |
| NUTTE                                                                                        |                                                                                                                                                                    |        |                 |           |                                        |                                             |                                         |                                              |                                              |                             |
|                                                                                              |                                                                                                                                                                    |        |                 |           |                                        |                                             |                                         |                                              |                                              |                             |
|                                                                                              |                                                                                                                                                                    |        | I               |           |                                        |                                             |                                         |                                              |                                              |                             |
|                                                                                              |                                                                                                                                                                    |        | ✓ Ⅰ             |           |                                        |                                             |                                         |                                              |                                              |                             |
|                                                                                              |                                                                                                                                                                    |        | <u> </u>        |           | OSED PLAN - GF                         |                                             |                                         |                                              |                                              |                             |
|                                                                                              |                                                                                                                                                                    |        |                 | SCALE 1   | :100                                   | DEVEI                                       |                                         | ΝΤ ΑΡΡΙ                                      |                                              | N (DA) & CO                 |
|                                                                                              |                                                                                                                                                                    | Rev:   | Notes:          | Date:     | Project:                               |                                             | Drawing Title                           |                                              |                                              |                             |
| 1587 N 2m                                                                                    | •                                                                                                                                                                  |        | DA ISSUE        | 18.09.24  | Proposed Alts & Adds                   |                                             | -                                       |                                              | - GF                                         |                             |
| ) LI   7 🕬 N A 🛨 🖊                                                                           | Address: 117 Waterloo Road, Greenacre, NSW, 2190<br>Tele: (02) 9758-0044 Mobile: 0415 199 317                                                                      |        |                 |           | 67 Hillcrest Avenue Greenacre NSW 2190 |                                             | (SKETCI                                 |                                              | <b>.</b> .                                   | (                           |
|                                                                                              | Fax: (02) 9758 0744 e-mail: ank(8) ank.com.au<br>Eng. AKRAM MASRI<br>B.S. (CIVIL), P.GRAD, D. (STRUC.), NPER, M.I.E.Aust., CPENG<br>CIVIL & STRUCTURAL CONSULTANTS | IG III |                 |           |                                        |                                             | •                                       |                                              | Date:                                        | Scale:                      |
| engineeri                                                                                    | ing group                                                                                                                                                          |        |                 |           |                                        |                                             | Drawn by<br>ST/AK                       |                                              | Date:<br>15.04.24                            | Scale:<br>1:100 @ A3        |
|                                                                                              |                                                                                                                                                                    |        |                 |           | A&K ENGINEERING GROUP P/L              |                                             | ST/AR                                   |                                              | 10.04.24                                     | 1.100 @ A3                  |