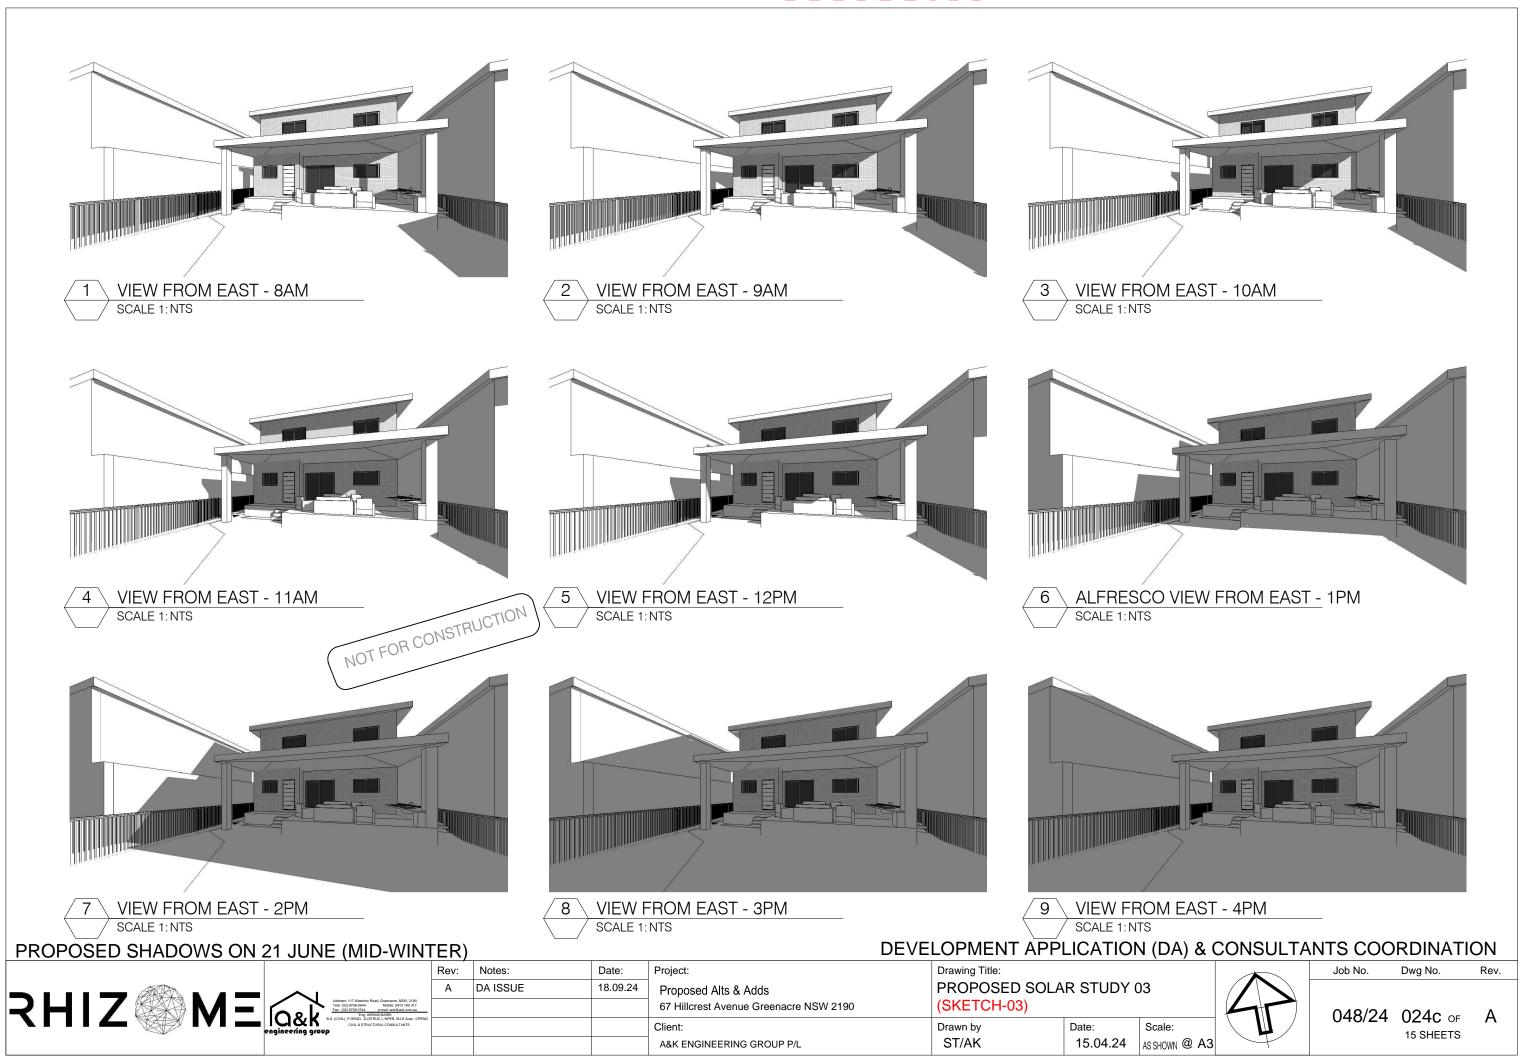

# DEVELOPMENT APPLICATION ISSUE 67 Hillcrest Avenue Greenacre NSW 2190

|                      | COM & LAND    |                                                            |                 |                                            |       | 287 |
|----------------------|---------------|------------------------------------------------------------|-----------------|--------------------------------------------|-------|-----|
| 1. LOCATIO           | N PLAN        |                                                            |                 |                                            |       |     |
|                      |               | ΤΔΒΙ Ε                                                     | OF CONTENTS     |                                            |       |     |
|                      | DWG No.       | DESCRIPTION                                                | SCALE           | SIZE                                       | ISSUE |     |
|                      | 000           | TITLE PAGE                                                 | NTS             | A3                                         | A     |     |
|                      | 001a          | PROPOSED 3D RENDER - 01                                    | NTS             | A3                                         | В     |     |
|                      | 001b          | PROPOSED 3D RENDER - 02                                    | NTS             | A3                                         | В     |     |
|                      | -0016         | PROPOSED 3D ISOMETRIC                                      | NTS             | A3                                         | A     |     |
|                      | 001d          | SITE PHOTOS-01                                             | NTS             | A3                                         | A     |     |
|                      | -001e         | SITE PHOTOS-02                                             | NTS             | A3                                         | A     |     |
|                      | 002           | LEFT BLANK                                                 | NTS             | -                                          | -     |     |
|                      | 003           | SITE PLAN                                                  | 1:200           | A3                                         | A     |     |
|                      | 003a          | EXISTING DWELLING PLAN -GF                                 | 1:100           | A3                                         | A     |     |
|                      | 003b          | EXISTING DWELLING PLAN - L01                               | 1:100           | A3                                         | A     |     |
|                      | 004           | PROPOSED PLAN - GF                                         | 1:100           | A3                                         | A     |     |
|                      | 004<br>004a   | PROPOSED PLAN - GF(SITE INFO SHOWN)                        |                 | A3                                         | A     |     |
|                      | -005          | PROPOSED PLAN - GP(SITE INFO SHOWN)<br>PROPOSED PLAN - L01 | 1:100           | A3<br>A3                                   | A     |     |
|                      | 005           | PROPOSED PLAN - LOI<br>PROPOSED ROOF PLAN                  | 1:100           | A3<br>A3                                   | A     |     |
|                      | -007          | PROPOSED ROOF PLAN<br>PROPOSED GFA PLAN                    | 1:100           | A3<br>———————————————————————————————————— | A     |     |
|                      | -008          | PROPOSED EXTERNAL WORKS                                    | 1:100           | A3                                         | A     |     |
|                      | 008           | PROPOSED EXTERINAL WORKS                                   | 1.100           | AJ                                         | A     |     |
|                      | 010           | PROPOSED ELEVATION-1                                       | 1:100           | A3                                         | А     |     |
|                      | 011           | PROPOSED ELEVATION-2                                       | 1:100           | A3                                         | A     |     |
|                      | -012          | PROPOSED ELEVATION-3                                       | 1:100           | A3                                         | A     |     |
|                      | -013          | PROPOSED ELEVATION-4                                       | 1:100           | A3                                         | A     |     |
|                      | 014           | SECTION-A                                                  | 1:100           | A3                                         | A     |     |
|                      | -015          | SECTION-B                                                  | 1:100           | A3                                         | A     |     |
|                      | 020           | LEFT BLANK                                                 | NTS             | -                                          | -     |     |
|                      |               |                                                            |                 |                                            |       |     |
|                      | -021          | SHADOWS 21st JUNE 9AM - PLAN FORM                          | 1:200           | A3                                         | A     |     |
|                      | -022          | SHADOWS 21st JUNE 12PM - PLAN FORM                         | 1:200           | A3                                         | A     |     |
|                      | -023          | SHADOWS 21st JUNE 3PM - PLAN FORM                          | 1:200           | A3                                         | A     |     |
|                      | -024          | SHADOWS-ELEVATION FORM                                     | 1:200           | A3                                         | A     |     |
| INCTION              | 024a          | PROPOSED SOLAR STUDY 01                                    | NTS             | A3                                         | A     |     |
| INSTRUCT'S           | ) 024b        | PROPOSED SOLAR STUDY 02                                    | NTS             | A3                                         | A     |     |
| OB CONS              | 024c          | PROPOSED SOLAR STUDY 03                                    | NTS             | A3                                         | A     |     |
| OTFUN                | -025          | PROPOSED SUBDIVISION PLAN                                  | 1:200           | A3                                         | A     |     |
| NOT FOR CONSTRUCTION | -026          | STREETSCAPE ELEVATION                                      | NTS             | A3                                         | A     |     |
|                      | 027           | PROPOSED DEMOLITION PLAN                                   | 1:200           | A3                                         | A     |     |
|                      | 028           | SEDIMENT & EROSION CONTROL PLAN                            | 1:200           | A3                                         | A     |     |
|                      | 029           | SITE ANALYSIS PLAN                                         | 1:200           | A3                                         | А     |     |
|                      | 030           | CONCEPT LANDSCAPE PLAN                                     | 1:200           | A3                                         | A     |     |
|                      | 031           | FINISHES AND MATERIAL BOARD                                | NTS             | A3                                         | A     |     |
|                      | -032X         | CONCEPT STORMWATER DRAINAGE                                | AS SHOWN        | A3                                         | A     |     |
|                      | 033           | SITE SURVEY                                                | 1:100           | A3                                         | A     |     |
|                      |               |                                                            | oject:          |                                            |       |     |
|                      |               |                                                            |                 |                                            |       |     |
|                      | λЛ —          |                                                            | Documentation   |                                            |       |     |
| RHIZ                 | I <b>VI</b> = |                                                            | posed Alts & Ac | lds                                        |       |     |
|                      |               | engineering group                                          | •               |                                            |       |     |
| -                    |               |                                                            | dress:          |                                            |       |     |